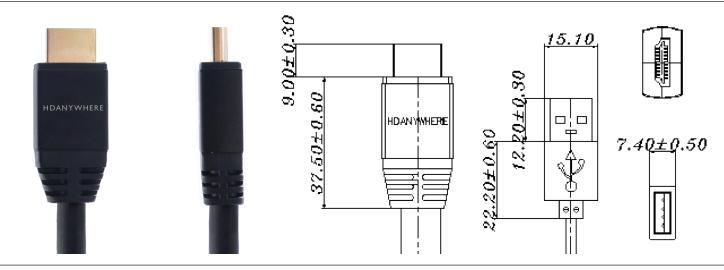

## **ACTIVEWIRE MAX**

8, 10, 15, and 20 metre lengths

## Long-range 18G 4K High Speed HDMI Cable

ActiveWire Max is a long-range active HDMI cable with maximum bandwidth capabilities. Supporting the full HDMI 2.0 (a/b) 18Gbps max data rate end-to-end. Capable of carrying the most premium UHD/4K 60 4:4:4 content, along with all HDR formats (10 & 12-bit), Dolby Vision, HDR10+ and HLG.

The source-end of an ActiveWire Max HDMI cable incorporates an advanced TMDS equalisation chipset, that effectively filters electrical noise and interference from the HDMI transmission. This outcome is an increased transmission distance that enables ActiveWire long-range cables to pass the same data rates as much shorter cables.

## **SPECIFICATIONS**

| Available Sizes           | 8, 10, 15 and 20 metres.                  |
|---------------------------|-------------------------------------------|
| Thickness                 | 26 gauge (8m &10m) / 24 gauge (15m & 20m) |
| Colour                    | Black                                     |
| Conductors                | 99.99% oxygen free copper                 |
| Insulation (inner jacket) | High-density polyethylene (HD-PE)         |
| Layers 1 & 2 Shielding    | 100% Aluminium Foil                       |
| Layer 3 Shielding         | 95% Al+My braid                           |
| Insulation (outer jacket) | PVC                                       |
| Contacts                  | Gold plated                               |
| Configuration             | 19+1 Pin                                  |
| Voltage                   | 30v                                       |