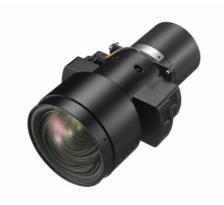

## VPLL-Z7008

Short focus zoom lens

Overview

Short focus zoom lens Throw ratio 0.80:1 to 1.02:1

© 2004 - 2021 Sony Corporation. All rights reserved. Reproduction in whole or in part without written permission is prohibited. Features and specifications are subject to change without notice. The values for mass and dimension are approximate. All trademarks are the property of their respective owners.