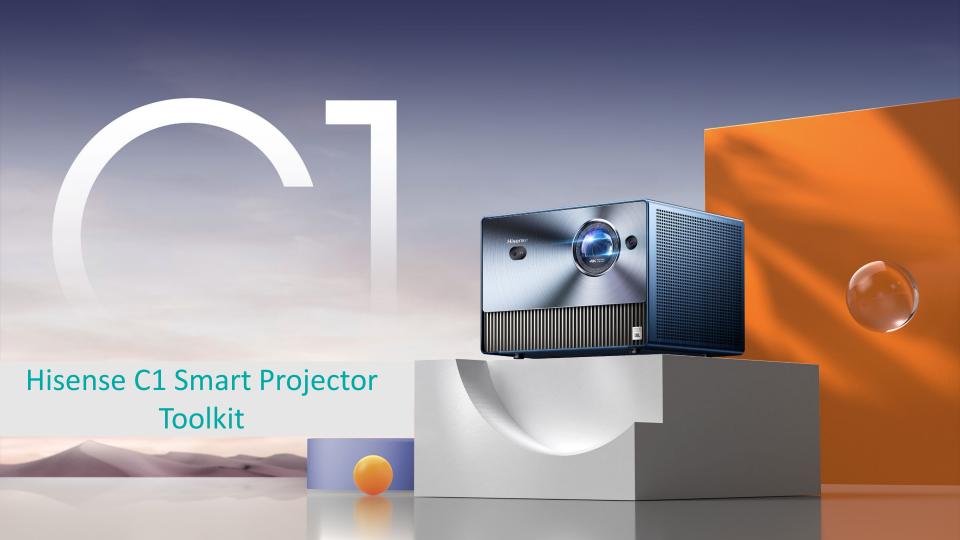

Hisense

Introducing the Hisense C1 projector, with its impressive colour space of 110% BT.2020 it is a testament to its remarkable TriChroma laser engine that surpasses industry standards. With the Digital Lens Focus feature, the image is always crisp and clear, regardless of size, ranging from 65-inch to a massive 300*inch*. Thanks to its AI adjustment, setup is a breeze, leaving you with more time to fully immerse yourself in the viewing experience. To top it off, the C1 is certified by Dolby Vision and Dolby Atmos, it's built in speaker partnered with JBL to provide an immersive viewing experience that maximizes its potential for entertainment

## Hisense Laser Mini Projector

65" – 300" Projection size

### 4K TriChroma Laser Mini Projector

- 65-300 "Projection Size
- Triple Laser Light Source
- 110% BT.2020 Super Wide Colour Gamut O VIDAA U6 Smart TV (Netflix/Disney+)
- 4K UHD Picture Quality
- Dolby Vision, HDR10 & HLG
- 1600 ANSI Lumens Brightness
- 1600:1 Native Contrast
- Auto-Focus
- **Auto Keystone Correction**
- Auto-Screen Alignment
- Auto-Obstacle Avoidance