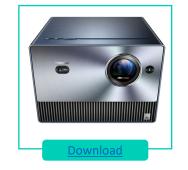

Hisense

Introducing the Hisense C1 projector, with its impressive colour space of 110% BT.2020 it is a testament to its remarkable TriChroma laser engine that surpasses industry standards. With the Digital Lens Focus feature, the image is always crisp and clear, regardless of size, ranging from 65-inch to a massive 300*inch*. Thanks to its AI adjustment, setup is a breeze, leaving you with more time to fully immerse yourself in the viewing experience. To top it off, the C1 is certified by Dolby Vision and Dolby Atmos, it's built in speaker partnered with JBL to provide an immersive viewing experience that maximizes its potential for entertainment

## Hisense Laser Mini Projector

65" – 300" Projection size

### 4K TriChroma Laser Mini Projector

- 65-300 "Projection Size
- Triple Laser Light Source
- 110% BT.2020 Super Wide Colour Gamut O VIDAA U6 Smart TV (Netflix/Disney+)
- 4K UHD Picture Quality
- Dolby Vision, HDR10 & HLG
- 1600 ANSI Lumens Brightness
- 1600:1 Native Contrast
- Auto-Focus
- **Auto Keystone Correction**
- Auto-Screen Alignment
- Auto-Obstacle Avoidance