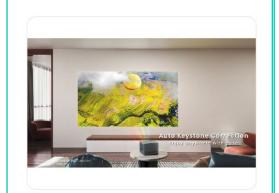

### 4K TriChroma Laser Mini Projector

- 65-300 "Projection Size
- Triple Laser Light Source
- 110% BT.2020 Super Wide Colour Gamut O VIDAA U6 Smart TV (Netflix/Disney+)
- 4K UHD Picture Quality
- Dolby Vision, HDR10 & HLG
- 1600 ANSI Lumens Brightness
- 1600:1 Native Contrast
- Auto-Focus
- **Auto Keystone Correction**
- Auto-Screen Alignment
- Auto-Obstacle Avoidance