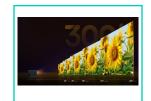

Hisense

Introducing the Hisense C1 projector, with its impressive colour space of 110% BT.2020 it is a testament to its remarkable TriChroma laser engine that surpasses industry standards. With the Digital Lens Focus feature, the image is always crisp and clear, regardless of size, ranging from 65-inch to a massive 300*inch*. Thanks to its AI adjustment, setup is a breeze, leaving you with more time to fully immerse yourself in the viewing experience. To top it off, the C1 is certified by Dolby Vision and Dolby Atmos, it's built in speaker partnered with JBL to provide an immersive viewing experience that maximizes its potential for entertainment

## Hisense Laser Mini Projector

65" – 300" Projection size

### 4K TriChroma Laser Mini Projector

- 65-300 "Projection Size
- Triple Laser Light Source
- 110% BT.2020 Super Wide Colour Gamut O VIDAA U6 Smart TV (Netflix/Disney+)
- 4K UHD Picture Quality
- Dolby Vision, HDR10 & HLG
- 1600 ANSI Lumens Brightness
- 1600:1 Native Contrast
- Auto-Focus
- **Auto Keystone Correction**
- Auto-Screen Alignment
- Auto-Obstacle Avoidance