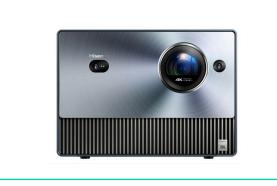

Hisense

Introducing the Hisense C1 projector, with its impressive colour space of 110% BT.2020 it is a testament to its remarkable TriChroma laser engine that surpasses industry standards. With the Digital Lens Focus feature, the image is always crisp and clear, regardless of size, ranging from 65-inch to a massive 300*inch*. Thanks to its AI adjustment, setup is a breeze, leaving you with more time to fully immerse yourself in the viewing experience. To top it off, the C1 is certified by Dolby Vision and Dolby Atmos, it's built in speaker partnered with JBL to provide an immersive viewing experience that maximizes its potential for entertainment

### 4K TriChroma Laser Mini Projector

- 65-300 "Projection Size
- Triple Laser Light Source
- 110% BT.2020 Super Wide Colour Gamut O VIDAA U6 Smart TV (Netflix/Disney+)
- 4K UHD Picture Quality
- Dolby Vision, HDR10 & HLG
- 1600 ANSI Lumens Brightness
- 1600:1 Native Contrast
- Auto-Focus
- **Auto Keystone Correction**
- Auto-Screen Alignment
- Auto-Obstacle Avoidance