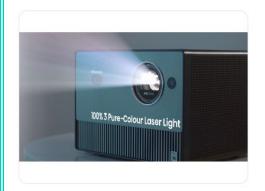

Hisense

Introducing the Hisense C1 projector, with its impressive colour space of 110% BT.2020 it is a testament to its remarkable TriChroma laser engine that surpasses industry standards. With the Digital Lens Focus feature, the image is always crisp and clear, regardless of size, ranging from 65-inch to a massive 300*inch*. Thanks to its AI adjustment, setup is a breeze, leaving you with more time to fully immerse yourself in the viewing experience. To top it off, the C1 is certified by Dolby Vision and Dolby Atmos, it's built in speaker partnered with JBL to provide an immersive viewing experience that maximizes its potential for entertainment

### 4K TriChroma Laser Mini Projector

- 65-300 "Projection Size
- Triple Laser Light Source
- 110% BT.2020 Super Wide Colour Gamut O VIDAA U6 Smart TV (Netflix/Disney+)
- 4K UHD Picture Quality
- Dolby Vision, HDR10 & HLG
- 1600 ANSI Lumens Brightness
- 1600:1 Native Contrast
- Auto-Focus
- **Auto Keystone Correction**
- Auto-Screen Alignment
- Auto-Obstacle Avoidance