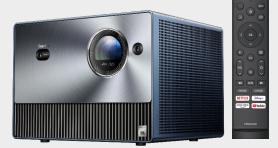

Hisense

Introducing the Hisense C1 projector, with its impressive colour space of 110% BT.2020 it is a testament to its remarkable TriChroma laser engine that surpasses industry standards. With the Digital Lens Focus feature, the image is always crisp and clear, regardless of size, ranging from 65-inch to a massive 300*inch*. Thanks to its AI adjustment, setup is a breeze, leaving you with more time to fully immerse yourself in the viewing experience. To top it off, the C1 is certified by Dolby Vision and Dolby Atmos, it's built in speaker partnered with JBL to provide an immersive viewing experience that maximizes its potential for entertainment

### 4K TriChroma Laser Mini Projector

- 65-300 "Projection Size
- Triple Laser Light Source
- 110% BT.2020 Super Wide Colour Gamut O VIDAA U6 Smart TV (Netflix/Disney+)
- 4K UHD Picture Quality
- Dolby Vision, HDR10 & HLG
- 1600 ANSI Lumens Brightness
- 1600:1 Native Contrast
- Auto-Focus
- **Auto Keystone Correction**
- Auto-Screen Alignment
- Auto-Obstacle Avoidance

- o Dolby Atmos Audio Technology
- o JBL Audio Solution
- o Airplay2 & Apple Home
- o MT9900, HDMI2.1\*, USB3.0
- o Eco-friendly Designed