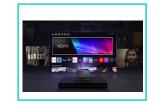

Hisense

Introducing the Hisense C1 projector, with its impressive colour space of 110% BT.2020 it is a testament to its remarkable TriChroma laser engine that surpasses industry standards. With the Digital Lens Focus feature, the image is always crisp and clear, regardless of size, ranging from 65-inch to a massive 300*inch*. Thanks to its AI adjustment, setup is a breeze, leaving you with more time to fully immerse yourself in the viewing experience. To top it off, the C1 is certified by Dolby Vision and Dolby Atmos, it's built in speaker partnered with JBL to provide an immersive viewing experience that maximizes its potential for entertainment

### 4K TriChroma Laser Mini Projector

- 65-300 "Projection Size
- Triple Laser Light Source
- 110% BT.2020 Super Wide Colour Gamut O VIDAA U6 Smart TV (Netflix/Disney+)
- 4K UHD Picture Quality
- Dolby Vision, HDR10 & HLG
- 1600 ANSI Lumens Brightness
- 1600:1 Native Contrast
- Auto-Focus
- **Auto Keystone Correction**
- Auto-Screen Alignment
- Auto-Obstacle Avoidance

- o Dolby Atmos Audio Technology
- o JBL Audio Solution
- o Airplay2 & Apple Home
- o MT9900, HDMI2.1\*, USB3.0
- o Eco-friendly Designed