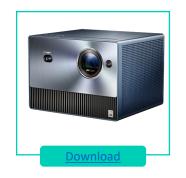

Hisense

Introducing the Hisense C1 projector, with its impressive colour space of 110% BT.2020 it is a testament to its remarkable TriChroma laser engine that surpasses industry standards. With the Digital Lens Focus feature, the image is always crisp and clear, regardless of size, ranging from 65-inch to a massive 300*inch*. Thanks to its AI adjustment, setup is a breeze, leaving you with more time to fully immerse yourself in the viewing experience. To top it off, the C1 is certified by Dolby Vision and Dolby Atmos, it's built in speaker partnered with JBL to provide an immersive viewing experience that maximizes its potential for entertainment

## Hisense Laser Mini Projector

65" – 300" Projection size

### 4K TriChroma Laser Mini Projector

- 65-300 "Projection Size
- Triple Laser Light Source
- 110% BT.2020 Super Wide Colour Gamut O VIDAA U6 Smart TV (Netflix/Disney+)
- 4K UHD Picture Quality
- Dolby Vision, HDR10 & HLG
- 1600 ANSI Lumens Brightness
- 1600:1 Native Contrast
- Auto-Focus
- **Auto Keystone Correction**
- Auto-Screen Alignment
- Auto-Obstacle Avoidance