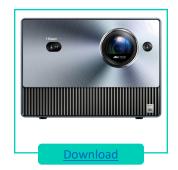

Hisense

Introducing the Hisense C1 projector, with its impressive colour space of 110% BT.2020 it is a testament to its remarkable TriChroma laser engine that surpasses industry standards. With the Digital Lens Focus feature, the image is always crisp and clear, regardless of size, ranging from 65-inch to a massive 300*inch*. Thanks to its AI adjustment, setup is a breeze, leaving you with more time to fully immerse yourself in the viewing experience. To top it off, the C1 is certified by Dolby Vision and Dolby Atmos, it's built in speaker partnered with JBL to provide an immersive viewing experience that maximizes its potential for entertainment

## Hisense Laser Mini Projector

65" – 300" Projection size

### 4K TriChroma Laser Mini Projector

- 65-300 "Projection Size
- Triple Laser Light Source
- 110% BT.2020 Super Wide Colour Gamut O VIDAA U6 Smart TV (Netflix/Disney+)
- 4K UHD Picture Quality
- Dolby Vision, HDR10 & HLG
- 1600 ANSI Lumens Brightness
- 1600:1 Native Contrast
- Auto-Focus
- **Auto Keystone Correction**
- Auto-Screen Alignment
- Auto-Obstacle Avoidance