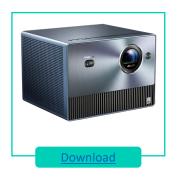

Hisense

Introducing the Hisense C1 projector, with its impressive colour space of 110% BT.2020 it is a testament to its remarkable TriChroma laser engine that surpasses industry standards. With the Digital Lens Focus feature, the image is always crisp and clear, regardless of size, ranging from 65-inch to a massive 300*inch*. Thanks to its AI adjustment, setup is a breeze, leaving you with more time to fully immerse yourself in the viewing experience. To top it off, the C1 is certified by Dolby Vision and Dolby Atmos, it's built in speaker partnered with JBL to provide an immersive viewing experience that maximizes its potential for entertainment

## Hisense Laser Mini Projector

65" – 300" Projection size

### 4K TriChroma Laser Mini Projector

- 65-300 "Projection Size
- Triple Laser Light Source
- 110% BT.2020 Super Wide Colour Gamut O VIDAA U6 Smart TV (Netflix/Disney+)
- 4K UHD Picture Quality
- Dolby Vision, HDR10 & HLG
- 1600 ANSI Lumens Brightness
- 1600:1 Native Contrast
- Auto-Focus
- **Auto Keystone Correction**
- Auto-Screen Alignment
- Auto-Obstacle Avoidance