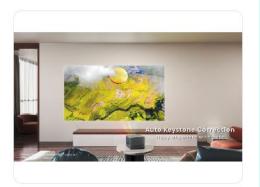

### 4K TriChroma Laser Mini Projector

- 65-300 "Projection Size
- Triple Laser Light Source
- 110% BT.2020 Super Wide Colour Gamut O VIDAA U6 Smart TV (Netflix/Disney+)
- 4K UHD Picture Quality
- Dolby Vision, HDR10 & HLG
- 1600 ANSI Lumens Brightness
- 1600:1 Native Contrast
- Auto-Focus
- **Auto Keystone Correction**
- Auto-Screen Alignment
- Auto-Obstacle Avoidance