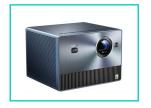

Hisense

Introducing the Hisense C1 projector, with its impressive colour space of 110% BT.2020 it is a testament to its remarkable TriChroma laser engine that surpasses industry standards. With the Digital Lens Focus feature, the image is always crisp and clear, regardless of size, ranging from 65-inch to a massive 300*inch*. Thanks to its AI adjustment, setup is a breeze, leaving you with more time to fully immerse yourself in the viewing experience. To top it off, the C1 is certified by Dolby Vision and Dolby Atmos, it's built in speaker partnered with JBL to provide an immersive viewing experience that maximizes its potential for entertainment

## Hisense Laser Mini Projector

65" – 300" Projection size

### 4K TriChroma Laser Mini Projector

- 65-300 "Projection Size
- Triple Laser Light Source
- 110% BT.2020 Super Wide Colour Gamut O VIDAA U6 Smart TV (Netflix/Disney+)
- 4K UHD Picture Quality
- Dolby Vision, HDR10 & HLG
- 1600 ANSI Lumens Brightness
- 1600:1 Native Contrast
- Auto-Focus
- **Auto Keystone Correction**
- Auto-Screen Alignment
- Auto-Obstacle Avoidance