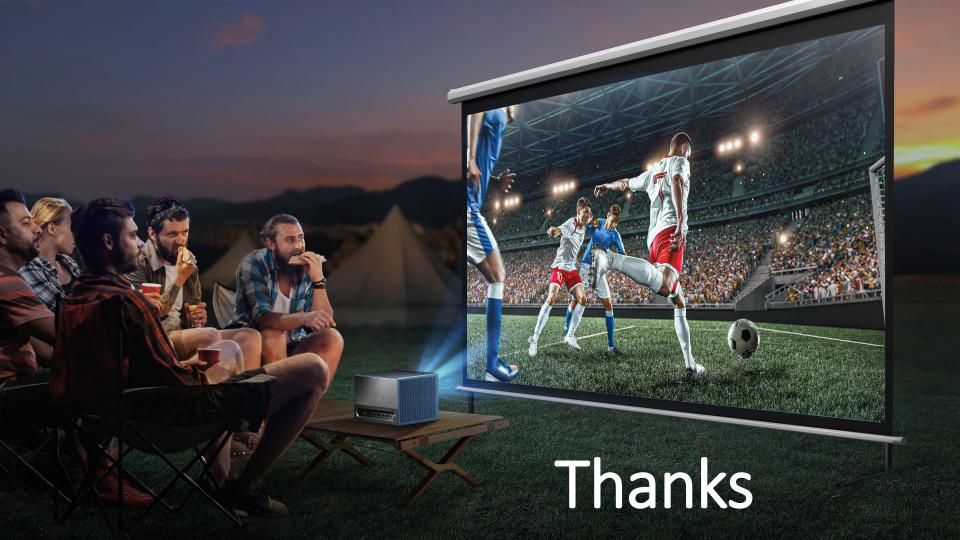

## Hisense Laser Mini Projector

65" – 300" Projection size

### 4K TriChroma Laser Mini Projector

- 65-300 "Projection Size
- Triple Laser Light Source
- 110% BT.2020 Super Wide Colour Gamut O VIDAA U6 Smart TV (Netflix/Disney+)
- 4K UHD Picture Quality
- Dolby Vision, HDR10 & HLG
- 1600 ANSI Lumens Brightness
- 1600:1 Native Contrast
- Auto-Focus
- **Auto Keystone Correction**
- Auto-Screen Alignment
- Auto-Obstacle Avoidance