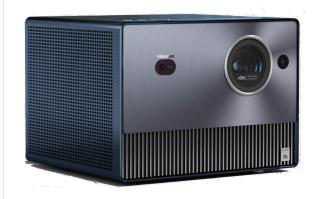

Hisense

Introducing the Hisense C1 projector, with its impressive colour space of 110% BT.2020 it is a testament to its remarkable TriChroma laser engine that surpasses industry standards. With the Digital Lens Focus feature, the image is always crisp and clear, regardless of size, ranging from 65-inch to a massive 300*inch*. Thanks to its AI adjustment, setup is a breeze, leaving you with more time to fully immerse yourself in the viewing experience. To top it off, the C1 is certified by Dolby Vision and Dolby Atmos, it's built in speaker partnered with JBL to provide an immersive viewing experience that maximizes its potential for entertainment

### 4K TriChroma Laser Mini Projector

- 65-300 "Projection Size
- Triple Laser Light Source
- 110% BT.2020 Super Wide Colour Gamut O VIDAA U6 Smart TV (Netflix/Disney+)
- 4K UHD Picture Quality
- Dolby Vision, HDR10 & HLG
- 1600 ANSI Lumens Brightness
- 1600:1 Native Contrast
- Auto-Focus
- **Auto Keystone Correction**
- Auto-Screen Alignment
- Auto-Obstacle Avoidance