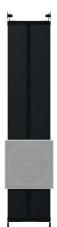

### ISW-8

In-wall Subwoofer

#### Cabinet

| Description:        | Closed-box subwoofer    |
|---------------------|-------------------------|
| Cabinet dimensions: | Height: 1640mm (64.6in) |
|                     | Width: 350mm (13.8in)   |
|                     | Depth: 84mm (3.3in)     |
| Material:           | MDF                     |
| Bracing:            | Yes                     |
| Volume:             | 24L                     |
|                     |                         |
|                     |                         |

#### Baffle

**Baffle dimensions** 

 Height:
 400mm (15.8in)

 Width:
 400mm (15.8in)

 Depth:
 8.5mm (0.3in)