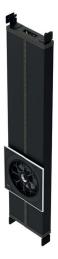

### ISW-8

In-wall Subwoofer

#### Drivers

| Driver size:               | 12in                        |
|----------------------------|-----------------------------|
| Cone material:             | Aerofoil™ Profile bass cone |
| Impedance:                 | 8Ω                          |
| Power handling:            | 1000W                       |
| Frequency response (-3dB): | 16Hz-200Hz                  |
| Frequency range (6dB):     | 12Hz-260Hz                  |

#### Cabinet

| Description:        | Closed-box subwoofer    |
|---------------------|-------------------------|
| Cabinet dimensions: | Height: 1640mm (64.6in) |
|                     | Width: 350mm (13.8in)   |
|                     | Depth: 84mm (3.3in)     |
| Material:           | MDF                     |
| Bracing:            | Yes                     |
| Volume:             | 24L                     |
|                     |                         |
|                     |                         |

#### Baffle

**Baffle dimensions** 

 Height:
 400mm (15.8in)

 Width:
 400mm (15.8in)

 Depth:
 8.5mm (0.3in)