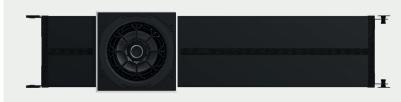

## High-Performance In-Wall Subwoofer

ISW-8 is Bowers & Wilkins flagship in-wall subwoofer; it delivers exceptional subwoofer performance for custom installed applications. It's a no-compromise design for when power and performance are key, but has a thin profile that allows it to fit into a 2in x 4in stud wall.

#### Cabinet

| Description:        | Closed-box subwoofer    |
|---------------------|-------------------------|
| Cabinet dimensions: | Height: 1640mm (64.6in) |
|                     | Width: 350mm (13.8in)   |
|                     | Depth: 84mm (3.3in)     |
| Material:           | MDF                     |
| Bracing:            | Yes                     |
| Volume:             | 24L                     |
|                     |                         |
|                     |                         |