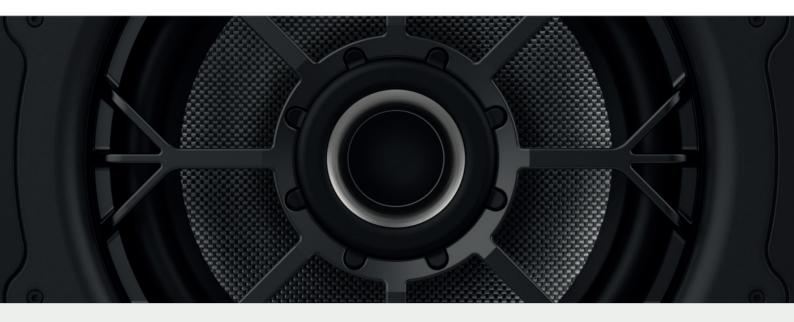

# Advanced technology = high-performance sound

ISW-8 features the longest excursion from an in-wall subwoofer Bowers & Wilkins has ever made. Its 12in Aerofoil driver uses Neodymium magnets and can deliver both incredible levels of power and precise control for a sensational listening experience.

## Reduced vibration

To counter the incredible power on offer, the ISW-8's backbox is designed to be hung from the wall using new Integrated vibration isolation mounts. This helps reduce any vibration transferring from the cabinet to the walls, providing both improved performance and structural integrity.