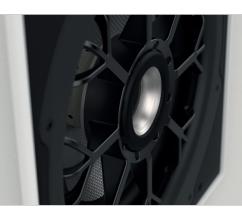

# Advanced technology = high-performance sound

ISW-8 features the longest excursion from an in-wall subwoofer Bowers & Wilkins has ever made. Its 12in Aerofoil driver uses Neodymium magnets and can deliver both incredible levels of power and precise control for a sensational listening experience.