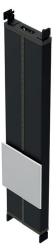

### ISW-8

In-wall Subwoofer

#### Cabinet

| Description:        | Closed-box subwoofer    |
|---------------------|-------------------------|
| Cabinet dimensions: | Height: 1640mm (64.6in) |
|                     | Width: 350mm (13.8in)   |
|                     | Depth: 84mm (3.3in)     |
| Material:           | MDF                     |
| Bracing:            | Yes                     |
| Volume:             | 24L                     |
|                     |                         |
|                     |                         |

#### Baffle

**Baffle dimensions** 

 Height:
 400mm (15.8in)

 Width:
 400mm (15.8in)

 Depth:
 8.5mm (0.3in)