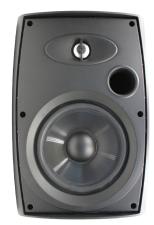

## **OVERVIEW**

Weather-resistant polypropylene cabinet with aluminum grills allow the SP-OD6 to withstand the elements. The immersive audio is provided by a 6.5" polypropylene woofer and a 1" aluminum dome tweeter. Along with the gold plated terminals with weather coverings, "U" shaped mounting brackets are included for easy mounting and positioning. Available in black or white to help blend in with the surrounding environment.

## **SPECIFICATIONS**

Speaker Type: Outdoor, two-way speaker

Woofer: 6.5" polypropylene woofer

Tweeter: 1" aluminum dome tweeter

Power Handling: 5-100 watts

Nominal Impedance: 8 ohms

Frequency Response: 50-20 kHz

Sensitivity: 91 dB

**Grill:** Micromesh aluminum grill **Mounting:** Brackets included