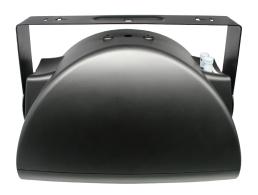

Sensitivity: 91 dB

**Grill:** Micromesh aluminum grill **Mounting:** Brackets included

## **DETAILS**

SKU: SP-OD6-BL, UPC 656787-600096

Colors Available: Black, White

**Finished Dimensions:** 8.58" W (218mm) x 13.38" H (340mm) x 8.62" D (219mm)

Warranty: Limited lifetime