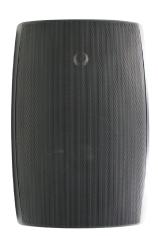

## **OVERVIEW**

Weather-resistant polypropylene cabinet with aluminum grills allow the SP-OD6 to withstand the elements. The immersive audio is provided by a 6.5" polypropylene woofer and a 1" aluminum dome tweeter. Along with the gold plated terminals with weather coverings, "U" shaped mounting brackets are included for easy mounting and positioning. Available in black or white to help blend in with the surrounding environment.

Sensitivity: 91 dB

**Grill:** Micromesh aluminum grill **Mounting:** Brackets included