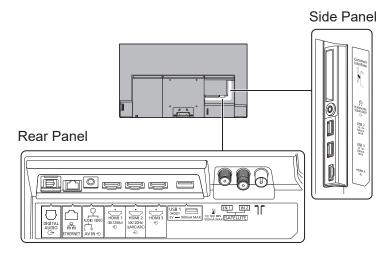

55" OLED 4K2KTV

## **SPECIFICATIONS**

| Dimensions (W x H x D) | 1 227 mm x 765 mm x 303 mm |
|------------------------|----------------------------|
|                        | (With Pedestal)            |
|                        | 1 227 mm x 711 mm x 69 mm  |
|                        | (TV only)                  |
| Mass                   | 18.5 kg (With Pedestal)    |
|                        | 14.5 kg (TV only)          |

## DIMENSIONS



JACKS



## Note:

To make sure that the OLED TV fits the cabinet properly when a high degree of precision is required, we recommend that you use the OLED TV itself to make the necessary cabinet measurements. Panasonic cannot be responsible for inaccuracies in cabinet design or manufacture.

Specifications are subject to change without notice. Non-metric weights and measurements are approximate.