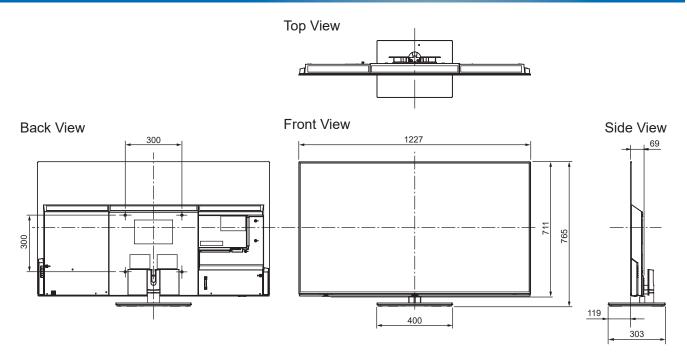

## **SPECIFICATIONS**

| Dimensions (W x H x D) | 1 227 mm x 765 mm x 303 mm |
|------------------------|----------------------------|
|                        | (With Pedestal)            |
|                        | 1 227 mm x 711 mm x 69 mm  |
|                        | (TV only)                  |
| Mass                   | 18.5 kg (With Pedestal)    |
|                        | 14.5 kg (TV only)          |

## DIMENSIONS

JACKS

## Note:

To make sure that the OLED TV fits the cabinet properly when a high degree of precision is required, we recommend that you use the OLED TV itself to make the necessary cabinet measurements. Panasonic cannot be responsible for inaccuracies in cabinet design or manufacture.