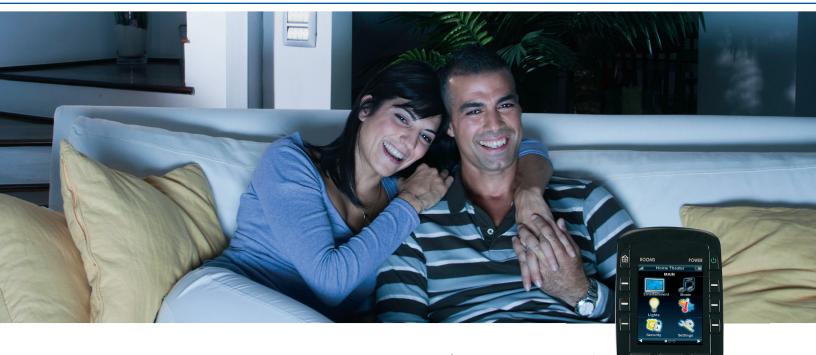

#### **Convenience customized**

Envision your life in a home that helps you reach new levels of convenience. The TRC-1080 automatically "wakes up" when lifted thanks to pick-up sensor technology. With the capability to support virtually unlimited entertainment products, your family will realize the full potential of a URC Total Control® system. Just one button press

gives you immediate access to your entertainment components and more. Enjoy robust functionality to create a custom menu for quick access to things important to you. Dim the lights before powering up your Blu-ray player or raise them before catching up on your reading, all from the comfort of your chair.