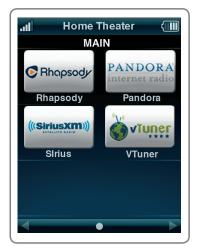

explore any interactive service your TV/cable subscriber provides. The TRC-1080 also employs the latest in battery technology making it the perfect eco-friendly addition to your system.

your remote screen so you can see many things you're controlling. A full range of integrated components means having the freedom to set and monitor the temperature on your thermostat or change music lists while cooking dinner – making it easy to enjoy total control of just about anything.