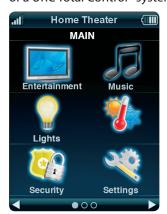

#### Designed with your Total Control system in mind

Designed to be an extension of the Total Control family of products, this remote features quick connect Wi-Fi which means no waiting to take control. The feedback feature provides real-time monitoring right on

your remote screen so you can see many things you're controlling. A full range of integrated components means having the freedom to set and monitor the temperature on your thermostat or change music lists while cooking dinner – making it easy to enjoy total control of just about anything.