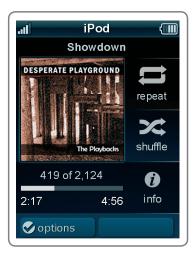

your remote screen so you can see many things you're controlling. A full range of integrated components means having the freedom to set and monitor the temperature on your thermostat or change music lists while cooking dinner – making it easy to enjoy total control of just about anything.