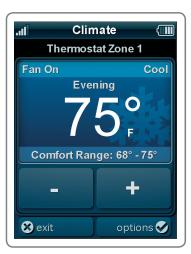

your remote screen so you can see many things you're controlling. A full range of integrated components means having the freedom to set and monitor the temperature on your thermostat or change music lists while cooking dinner – making it easy to enjoy total control of just about anything.