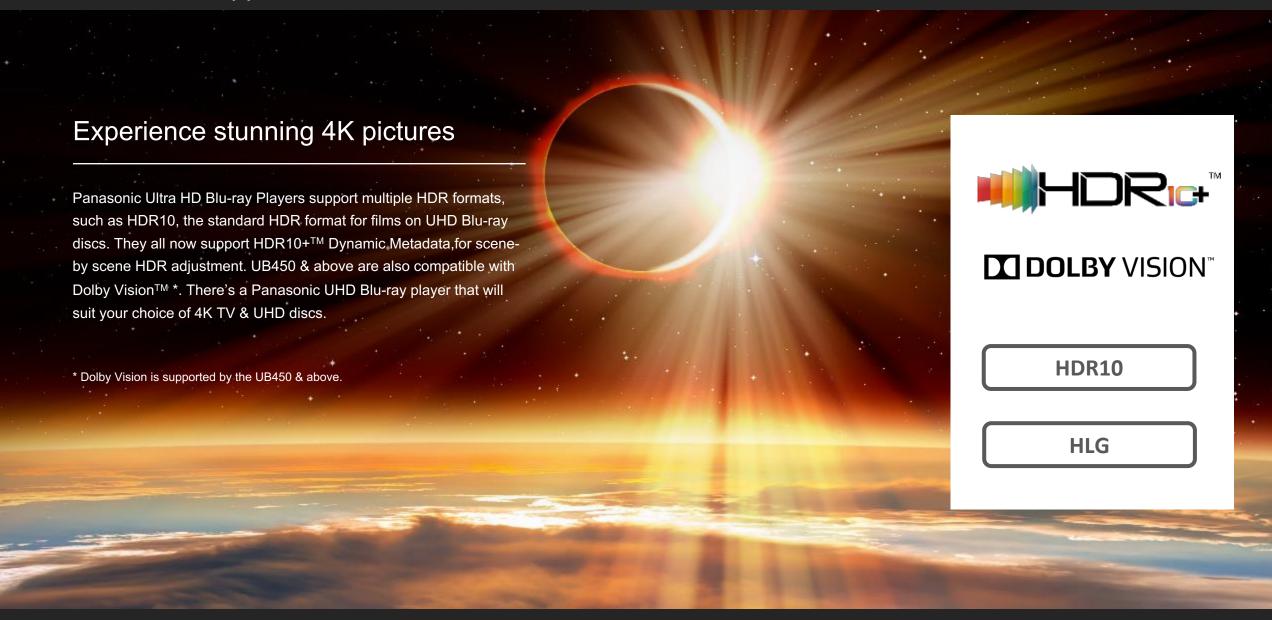

#### **HDR10+**

HDR10+ is a Dynamic Metadata platform for High Dynamic Range (HDR), created by 20th Century Fox, Panasonic, and Samsung. **All** new Panasonic UHD Blu-ray players support this format – making them the perfect partner for Samsung as well as Panasonic 4K TVs.

### HDR<sub>10</sub>

The default HDR format known as "HDR10" is the most wide-spread HDR format. Currently, all HDR Blu-ray discs are technically HDR10 discs.

### **Dolby Vision**

Dolby Vision is the HDR format from Dolby Laboratories. It's supported by many Ultra HD Blu-ray discs & some video streaming services such as Netflix. Like Dolby Vision it uses the same Dynamic Metadata as HDR10+.

## **HLG (Hybrid Log-Gamma)**

Hybrid Log-Gamma (HLG) is a High Dynamic Range (HDR) standard that was jointly developed by the BBC and Japan's NHK. With HLG broadcasters can broadcast one stream of content which will be displayed in HDR on HDR compatible TVs and in SDR on pre HDR TVs.