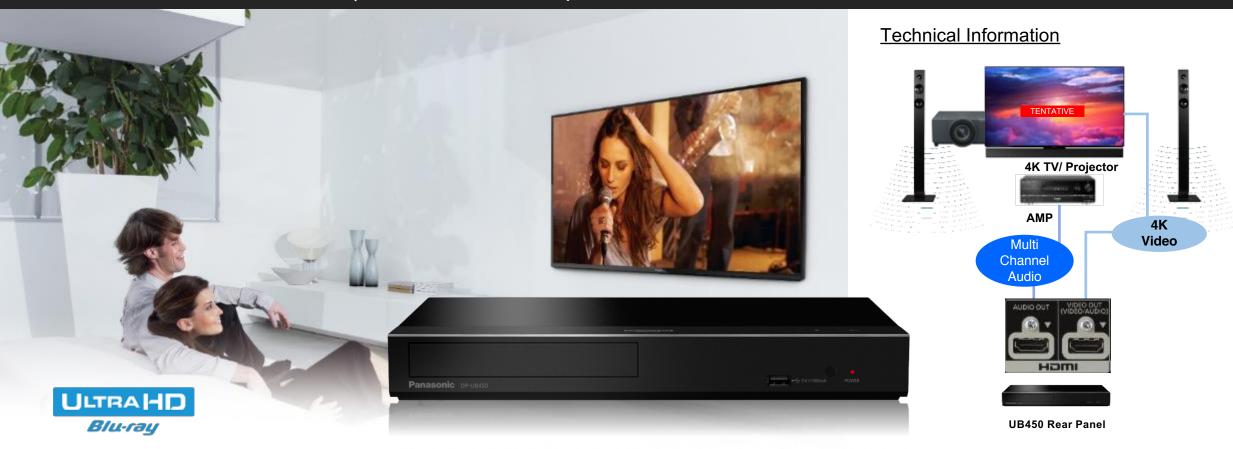

# TWIN HDMI PURE AV (Twin Isolated Output)

# Designed to isolate & transmit TV (4K Video) and amp audio

The twin HDMI arrangement separates audio & video signals to suppress unwanted noise and achieve high-quality audio reproduction.

| Connection Application | UB450/159                                  |  |  |  |
|------------------------|--------------------------------------------|--|--|--|
| 4K TV/Projector        | VIDEO OUT(VIDEO/Audio)<br>(4K Video/Audio) |  |  |  |
| AMP/Soundbar           | AUDIO OUT<br>(Audio)                       |  |  |  |