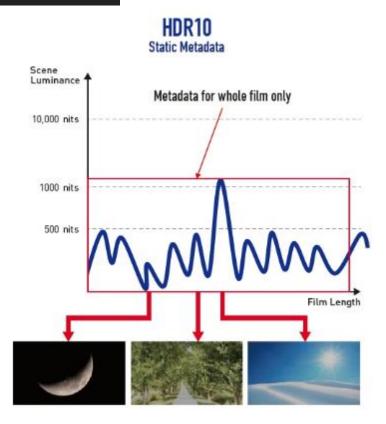

### **Technical Information**

With static metadata, one fixed tone mapping curve is applied across the **whole** film based on the scene with the highest luminance, meaning that some scenes may be displayed sub-optimally.