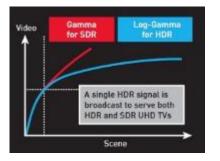

## **HLG (Hybrid Log-Gamma)**

Hybrid Log-Gamma (HLG) is a High Dynamic Range (HDR) standard that was jointly developed by the BBC and Japan's NHK. With HLG broadcasters can broadcast one stream of content which will be displayed in HDR on HDR compatible TVs and in SDR on pre HDR TVs.

### **Technical Information**

With static metadata, one fixed tone mapping curve is applied across the **whole** film based on the scene with the highest luminance, meaning that some scenes may be displayed sub-optimally.

With HDR10+ dynamic metadata, the tone mapping curve is adjusted **scene-by-scene** to enable **the most optimal visual reproduction for each scene**.

The ease of authoring video content in this format will lead to much more HDR film & episodic content becoming available in this style.