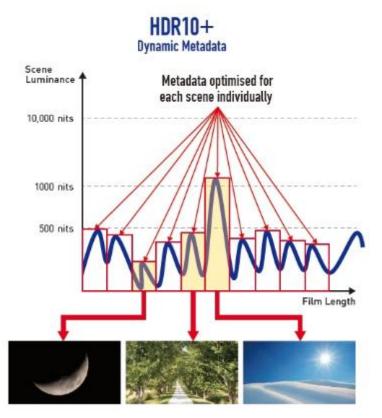

With HDR10+ dynamic metadata, the tone mapping curve is adjusted **scene-by-scene** to enable **the most optimal visual reproduction for each scene**.

The ease of authoring video content in this format will lead to much more HDR film & episodic content becoming available in this style.