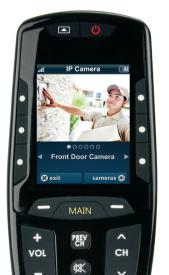

# Get a real-time view of everything

As a welcome budgetfriendly addition to the Total Control family, the TRC-820 offers full, two-way feedback for real-time monitoring right on the remote's LCD screen. For example, when you press a button, you can see if any programmed actions took place, or you can see what music is currently playing on the patio. Or, see which lights are on or off before adjusting them, and view real-time video on surveillance cameras to see who arrived at the door. Programmable using URC's long-standing software, the TRC-820 is your key to convenient control. This remote also has a Quick Connect Wi-Fi feature which allows you to take control of every situation rapidly and easily.

# **System Integration** with URC Products

- Provides two-way feedback from URC Total Control product line
- Works with all URC Advanced System controllers including the MRX-20, MRX-10 and MRX-8
- Delivers two-way feedback from compatible third-party devices
- Displays live video for surveillance when used with URC or other compatible cameras