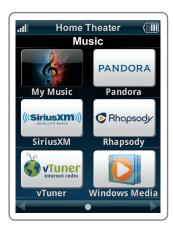

# Get a real-time view of everything

As a welcome budgetfriendly addition to the Total Control family, the TRC-820 offers full, two-way feedback for real-time monitoring right on the remote's LCD screen. For example, when you press a button, you can see if any programmed actions took place, or you can see what music is currently playing on the patio. Or, see which lights are on or off before adjusting them, and view real-time video on surveillance cameras to see who arrived at the door. Programmable using URC's long-standing software, the TRC-820 is your key to convenient control. This remote also has a Quick Connect Wi-Fi feature which allows you to take control of every situation rapidly and easily.