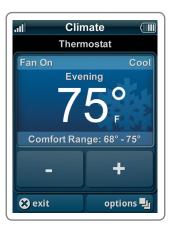

# Get a real-time view of everything

As a welcome budgetfriendly addition to the Total Control family, the TRC-820 offers full, two-way feedback for real-time monitoring right on the remote's LCD screen. For example, when you press a button, you can see if any programmed actions took place, or you can see what music is currently playing on the patio. Or, see which lights are on or off before adjusting them, and view real-time video on surveillance cameras to see who arrived at the door. Programmable using URC's long-standing software, the TRC-820 is your key to convenient control. This remote also has a Quick Connect Wi-Fi feature which allows you to take control of every situation rapidly and easily.