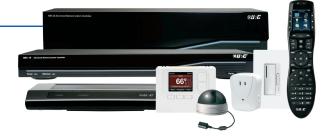

# **System Integration** with URC Products

- Provides two-way feedback from URC Total Control product line
- Works with all URC Advanced System controllers including the MRX-20, MRX-10 and MRX-8
- Delivers two-way feedback from compatible third-party devices
- Displays live video for surveillance when used with URC or other compatible cameras