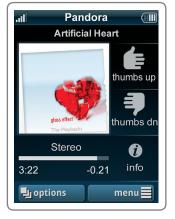

# Get a real-time view of everything

As a welcome budgetfriendly addition to the Total Control family, the TRC-820 offers full, two-way feedback for real-time monitoring right on the remote's LCD screen. For example, when you press a button, you can see if any programmed actions took place, or you can see what music is currently playing on the patio. Or, see which lights are on or off before adjusting them, and view real-time video on surveillance cameras to see who arrived at the door. Programmable using URC's long-standing software, the TRC-820 is your key to convenient control. This remote also has a Quick Connect Wi-Fi feature which allows you to take control of every situation rapidly and easily.

#### **FEATURES AND SPECIFICATIONS**

- 2-inch, brilliant color LCD
- Customizable function labels for each of six hard buttons can be programmed on LCD screen (up to 256)
- Familiar URC GT user interface
- Hard button keys to support virtually every common function (power, numeric keys, channel up and down, navigation, four colored buttons and more)
- User Programmable Shortcuts (grants user quick access to their favorite devices)