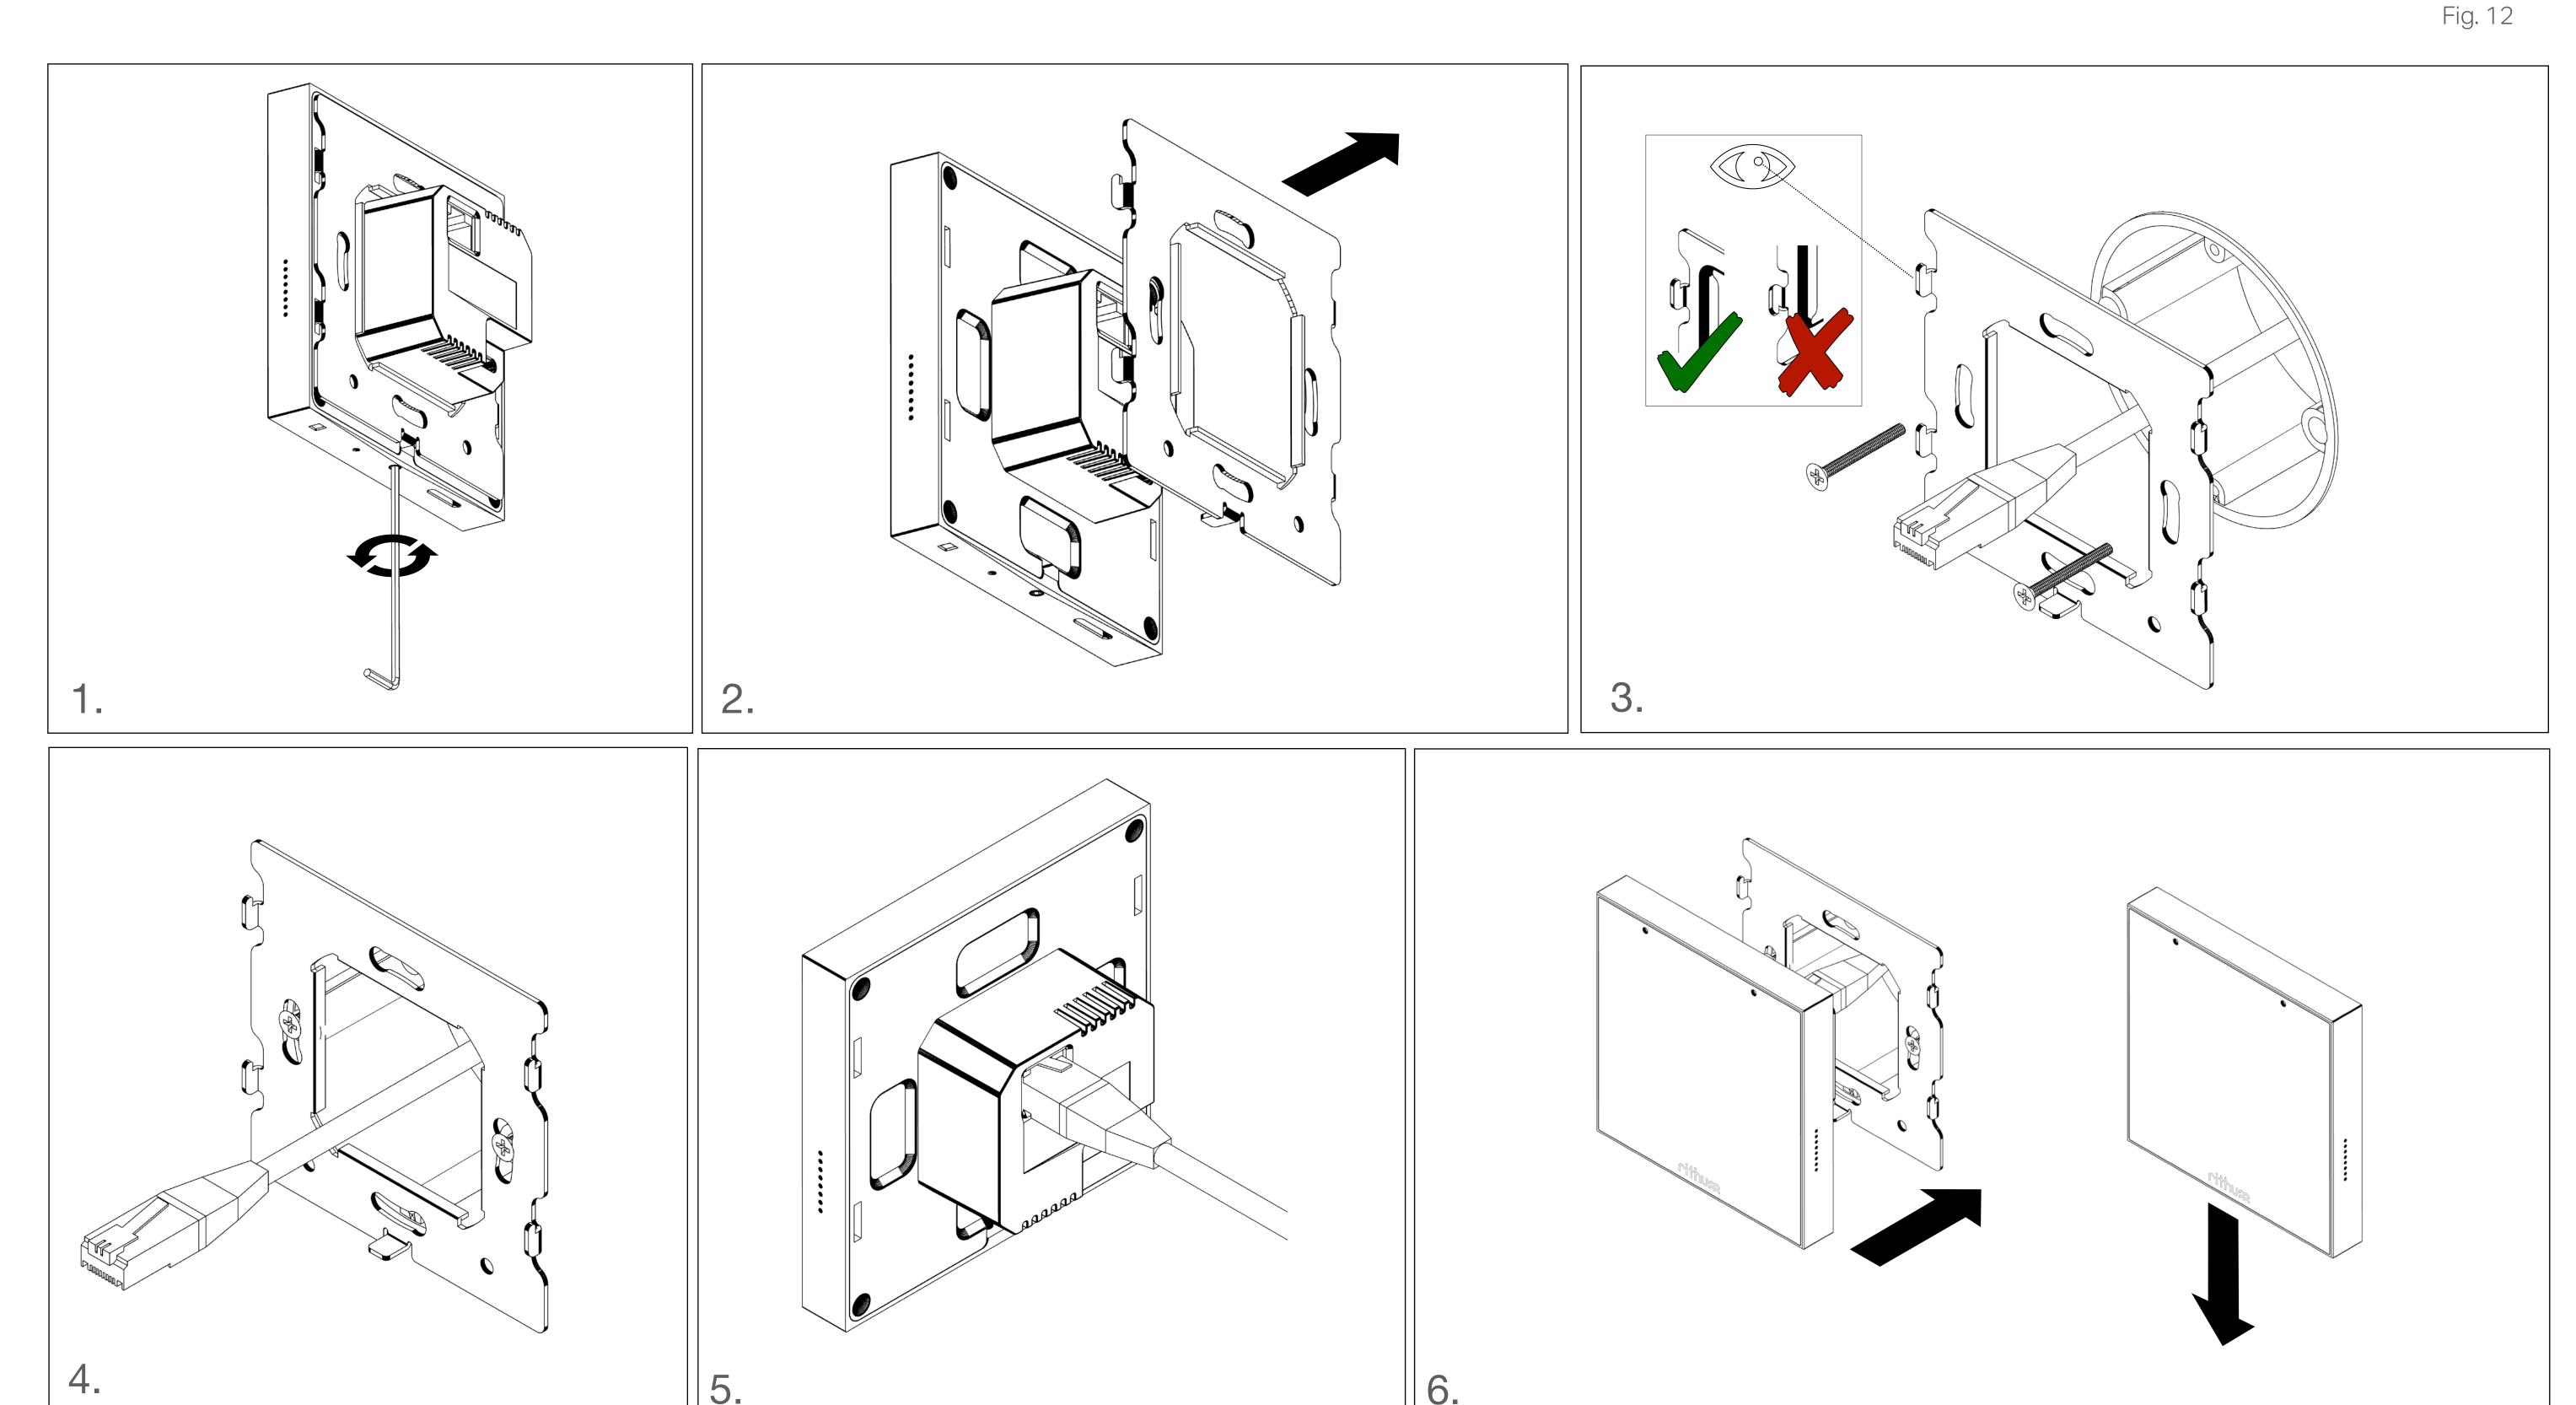

1mm square Back box depth: 35mm (25mm in some scenarios)

Environment: -15c to 45c











Rev: 20240224.1



Model: uRSP-01

uControl Rithum Switch Pro

## System topology:

uControl Rithum Switch Pro integrates with uControl systems (HDA MHUB, uControl Zone Processors and uControl Connect) or any device with uControl inside™ over wired LAN or 2.4G Wi-Fi). Multiple uControl Rithum Switch Pro devices can communicate with a uControl system over the same network (subject to network limitations).

Functionality of uControl Sequences is subject to the capabilities of the uControl Operating System (OS) being connected to (MHUB-OS or uOS). For more information, contact your distributor or support@hdanywhere.com



Model: uRSP-01

uControl Rithum Switch Pro

## Installation:

Rev: 20240224.1