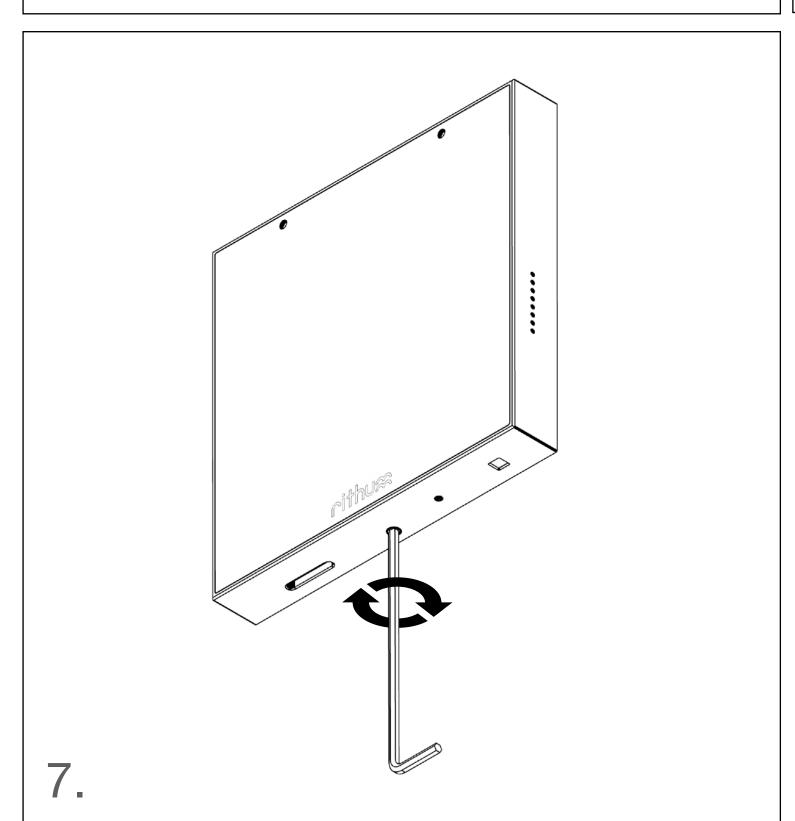

m square Back box depth: 35mm (25mm in some scenarios)

Environment: -15c to 45c











Rev: 20240224.1



Model: uRSP-01

uControl Rithum Switch Pro

## System topology:

uControl Rithum Switch Pro integrates with uControl systems (HDA MHUB, uControl Zone Processors and uControl Connect) or any device with uControl inside™ over wired LAN or 2.4G Wi-Fi). Multiple uControl Rithum Switch Pro devices can communicate with a uControl system over the same network (subject to network limitations).

Functionality of uControl Sequences is subject to the capabilities of the uControl Operating System (OS) being connected to (MHUB-OS or uOS). For more information, contact your distributor or support@hdanywhere.com



Model: uRSP-01

uControl Rithum Switch Pro

## Installation:

Rev: 20240224.1