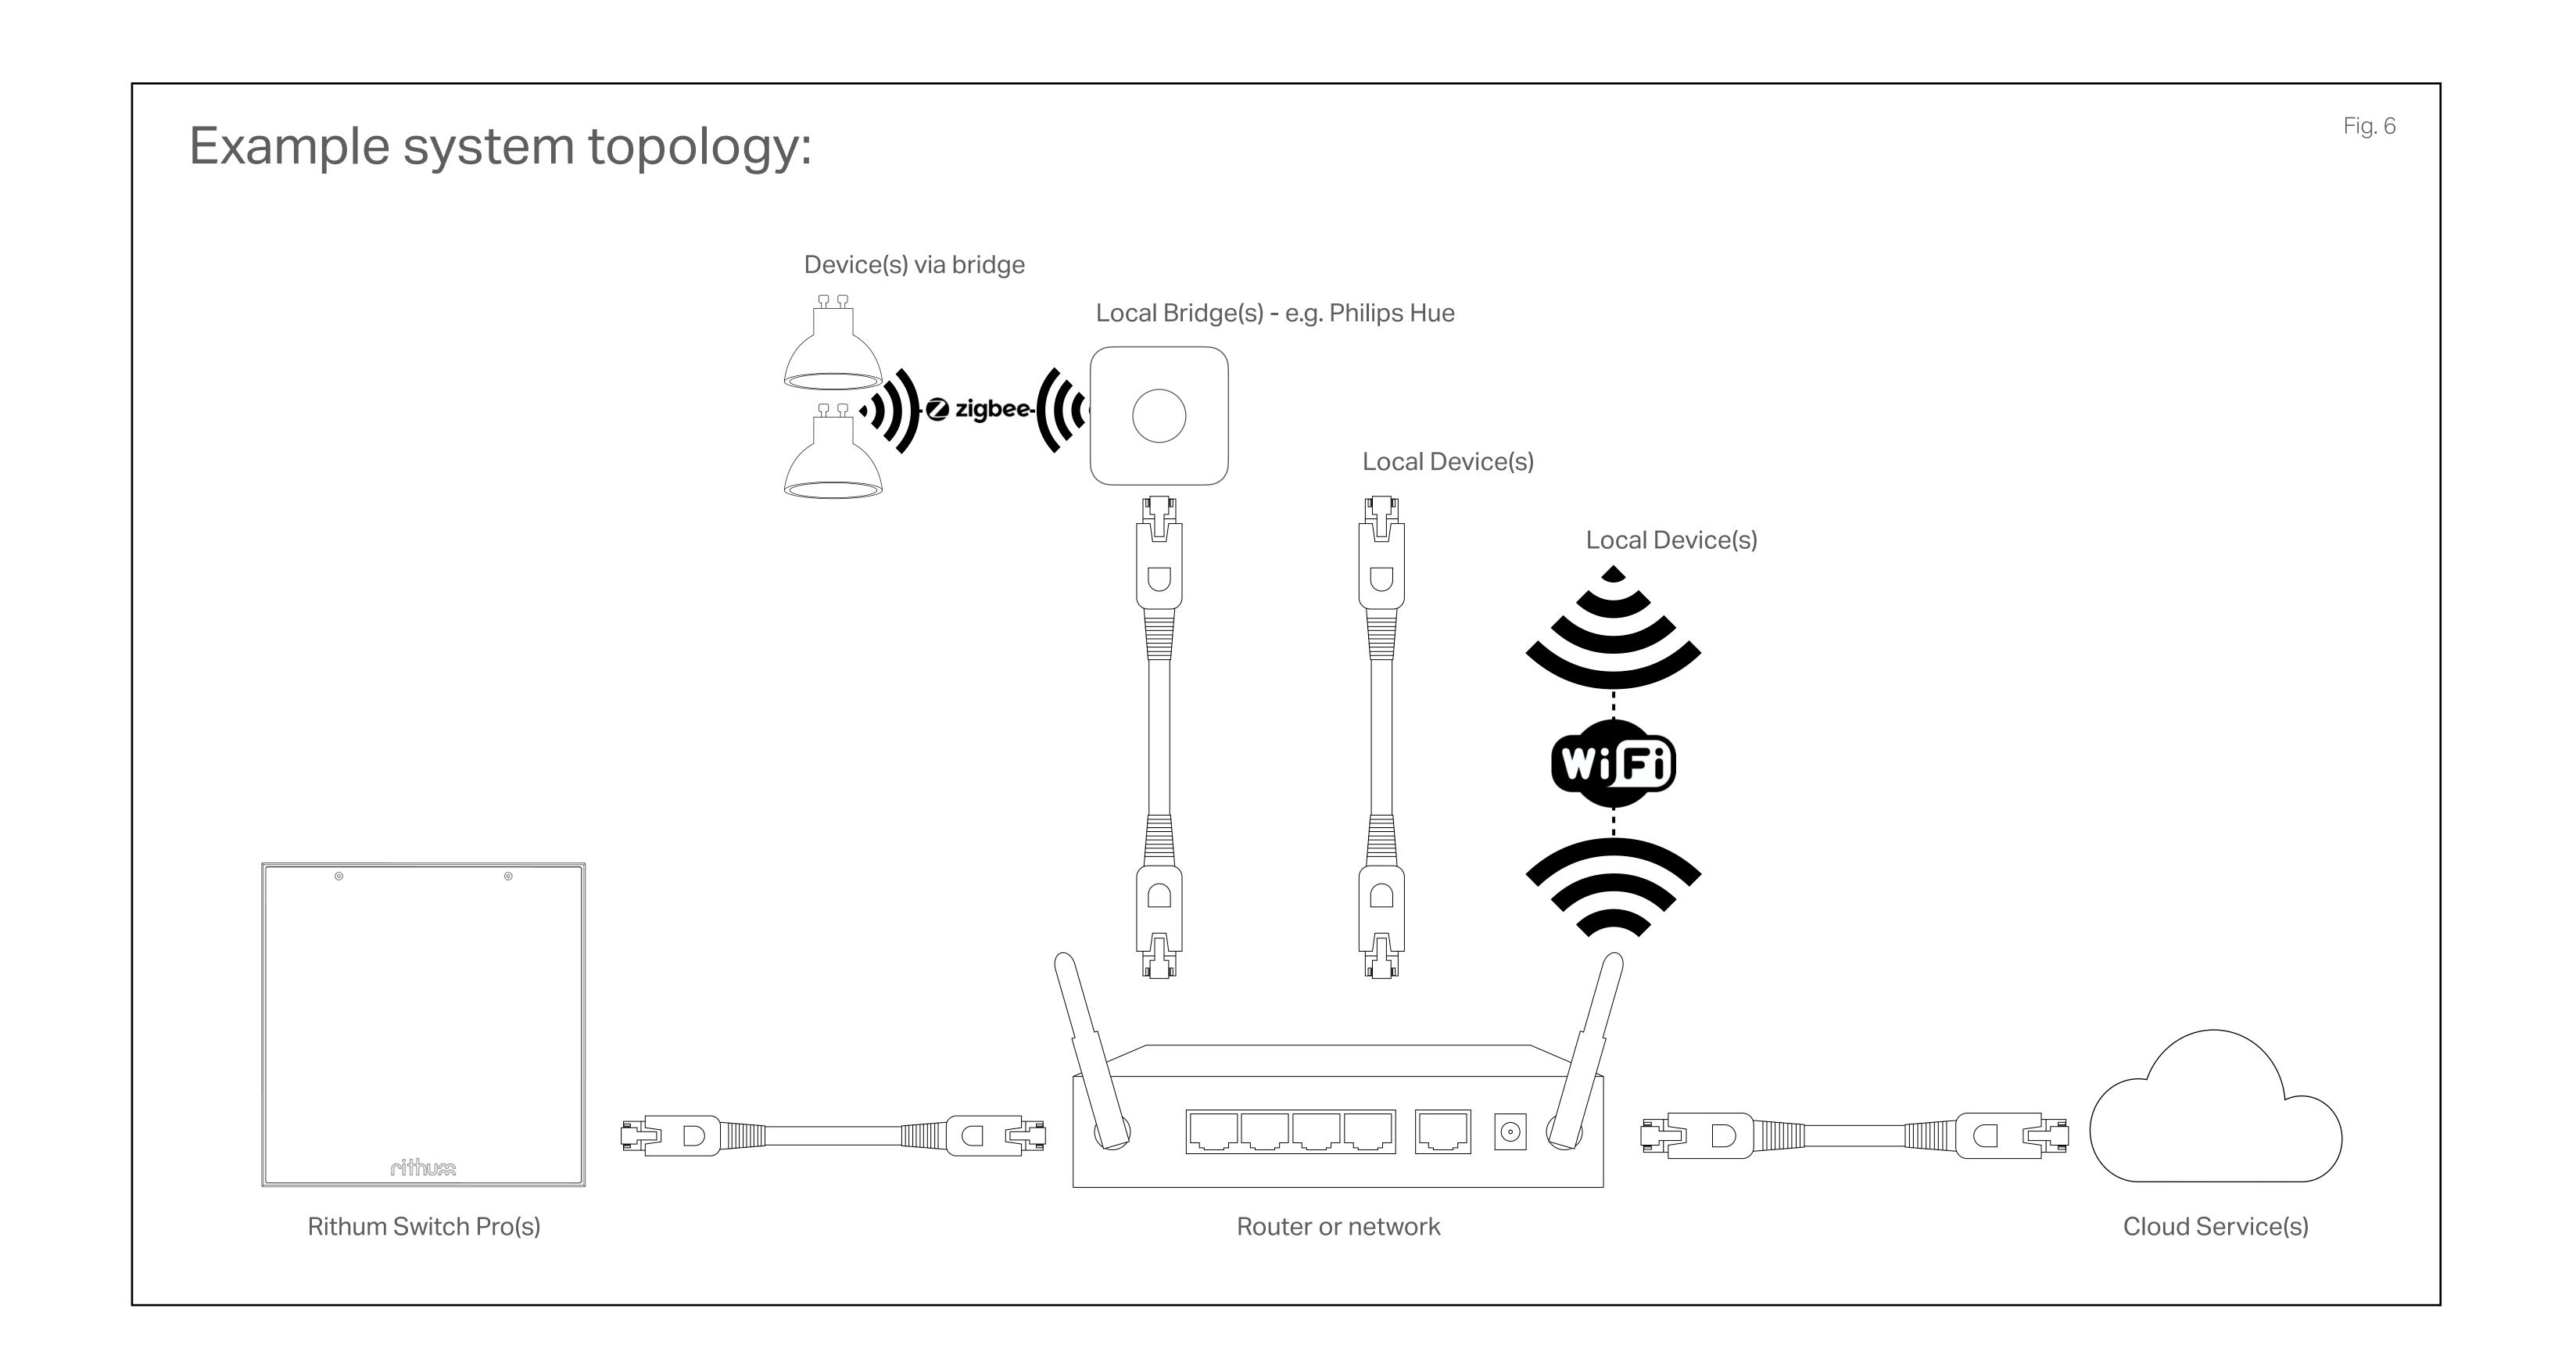

## System topology:

uControl Rithum Switch Pro integrates with uControl systems (HDA MHUB, uControl Zone Processors and uControl Connect) or any device with uControl inside™ over wired LAN or 2.4G Wi-Fi). Multiple uControl Rithum Switch Pro devices can communicate with a uControl system over the same network (subject to network limitations).

Functionality of uControl Sequences is subject to the capabilities of the uControl Operating System (OS) being connected to (MHUB-OS or uOS). For more information, contact your distributor or support@hdanywhere.com