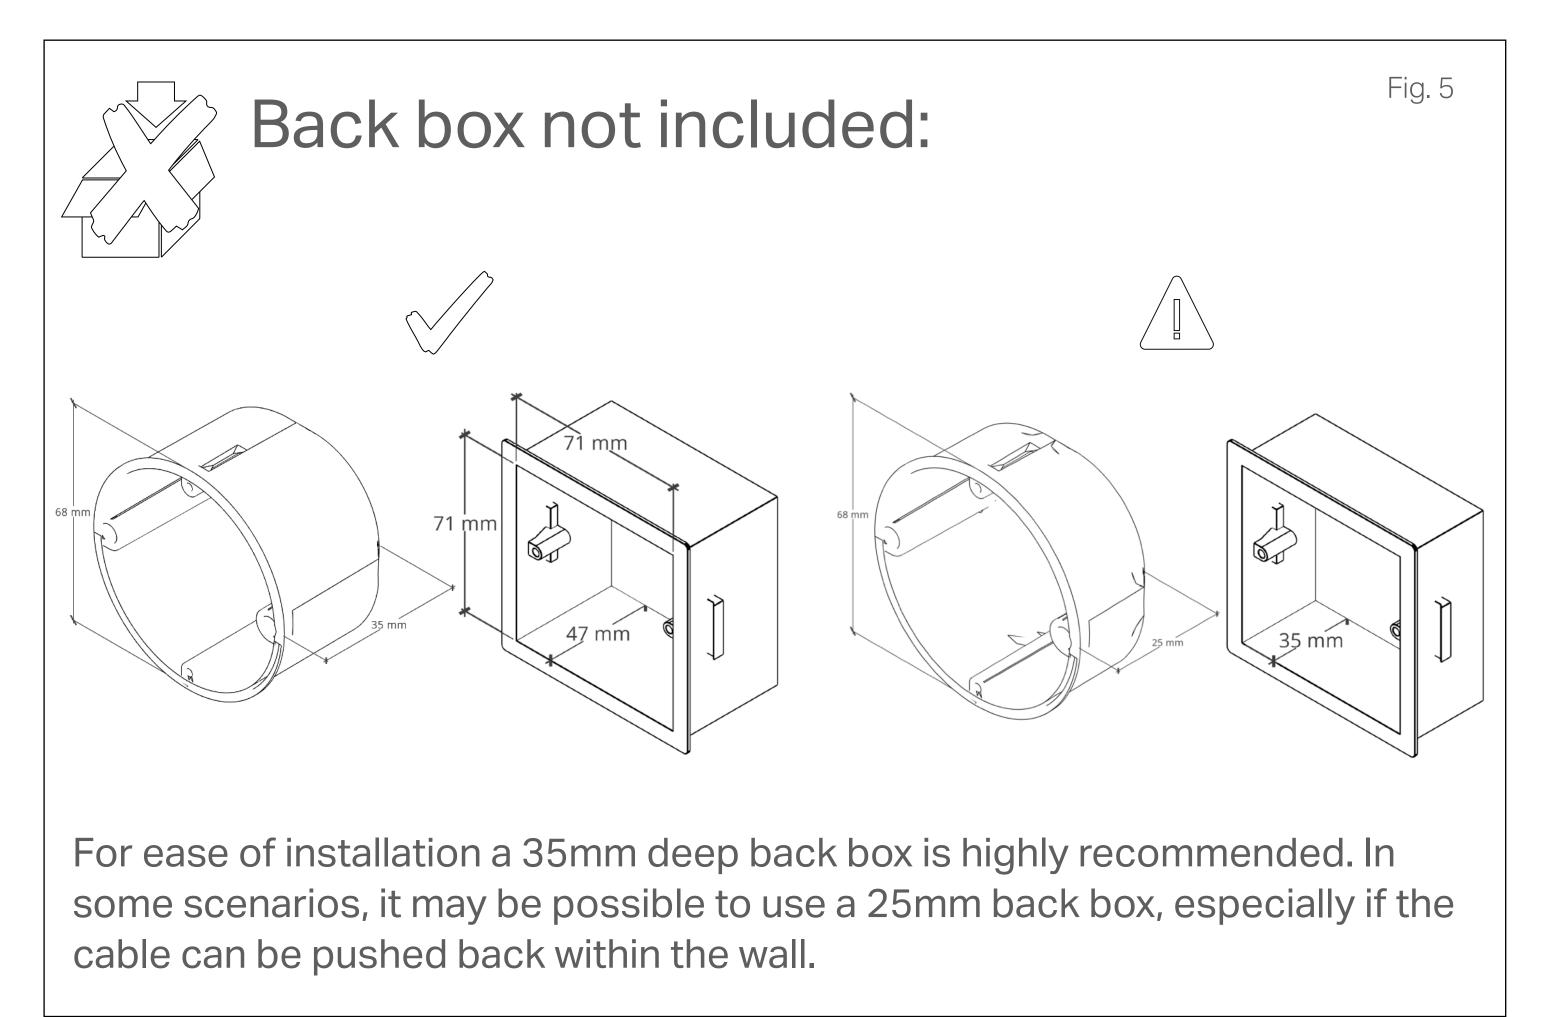

## Specification:

**PoE:** IEEE 802.3af Power Draw: 10W Max

Power consumption standby: 0.7W Wi-Fi: 2.4GHz 802.11bgn (Wi-Fi 4) **Environment:** For indoor use only

Back box: EU 71mm round or UK 71mm square Back box depth: 35mm (25mm in some scenarios)

## Installation:

Rev: 20240224.1