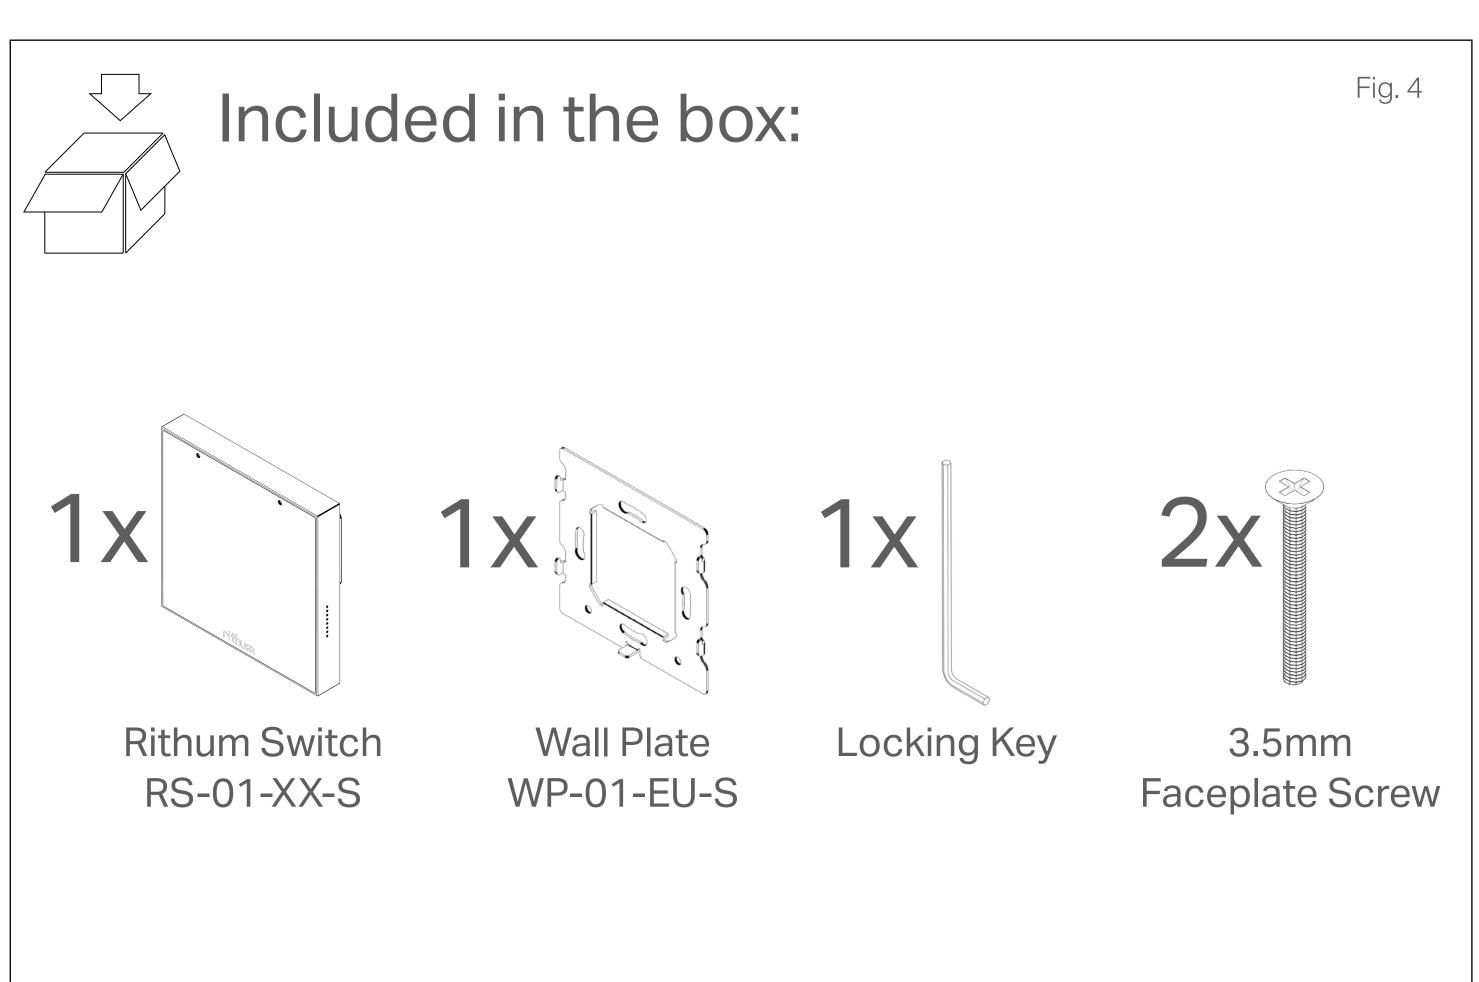

uControl Rithum Switch Pro

Rev: 20240224.1

## Description:

uControl Rithum Switch Pro is a PoE smart keypad which provides control of third party systems.

The uControl Rithum Switch Pro is delivered with the HDANYWHERE plugin pre-assigned, giving you immediate access to smart home & venue Sequences from a configured uControl system, along with a standard plugin for SONOS.

## Specification:

**PoE:** IEEE 802.3af Power Draw: 10W Max

Power consumption standby: 0.7W Wi-Fi: 2.4GHz 802.11bgn (Wi-Fi 4) **Environment:** For indoor use only

Back box: EU 71mm round or UK 71mm square Back box depth: 35mm (25mm in some scenarios)

Environment: -15c to 45c











Rev: 20240224.1



Model: uRSP-01

uControl Rithum Switch Pro

## System topology:

uControl Rithum Switch Pro integrates with uControl systems (HDA MHUB, uControl Zone Processors and uControl Connect) or any device with uControl inside™ over wired LAN or 2.4G Wi-Fi). Multiple uControl Rithum Switch Pro devices can communicate with a uControl system over the same network (subject to network limitations).

Functionality of uControl Sequences is subject to the capabilities of the uControl Operating System (OS) being connected to (MHUB-OS or uOS). For more information, contact your distributor or support@hdanywhere.com



Model: uRSP-01

uControl Rithum Switch Pro

## Installation:

Rev: 20240224.1