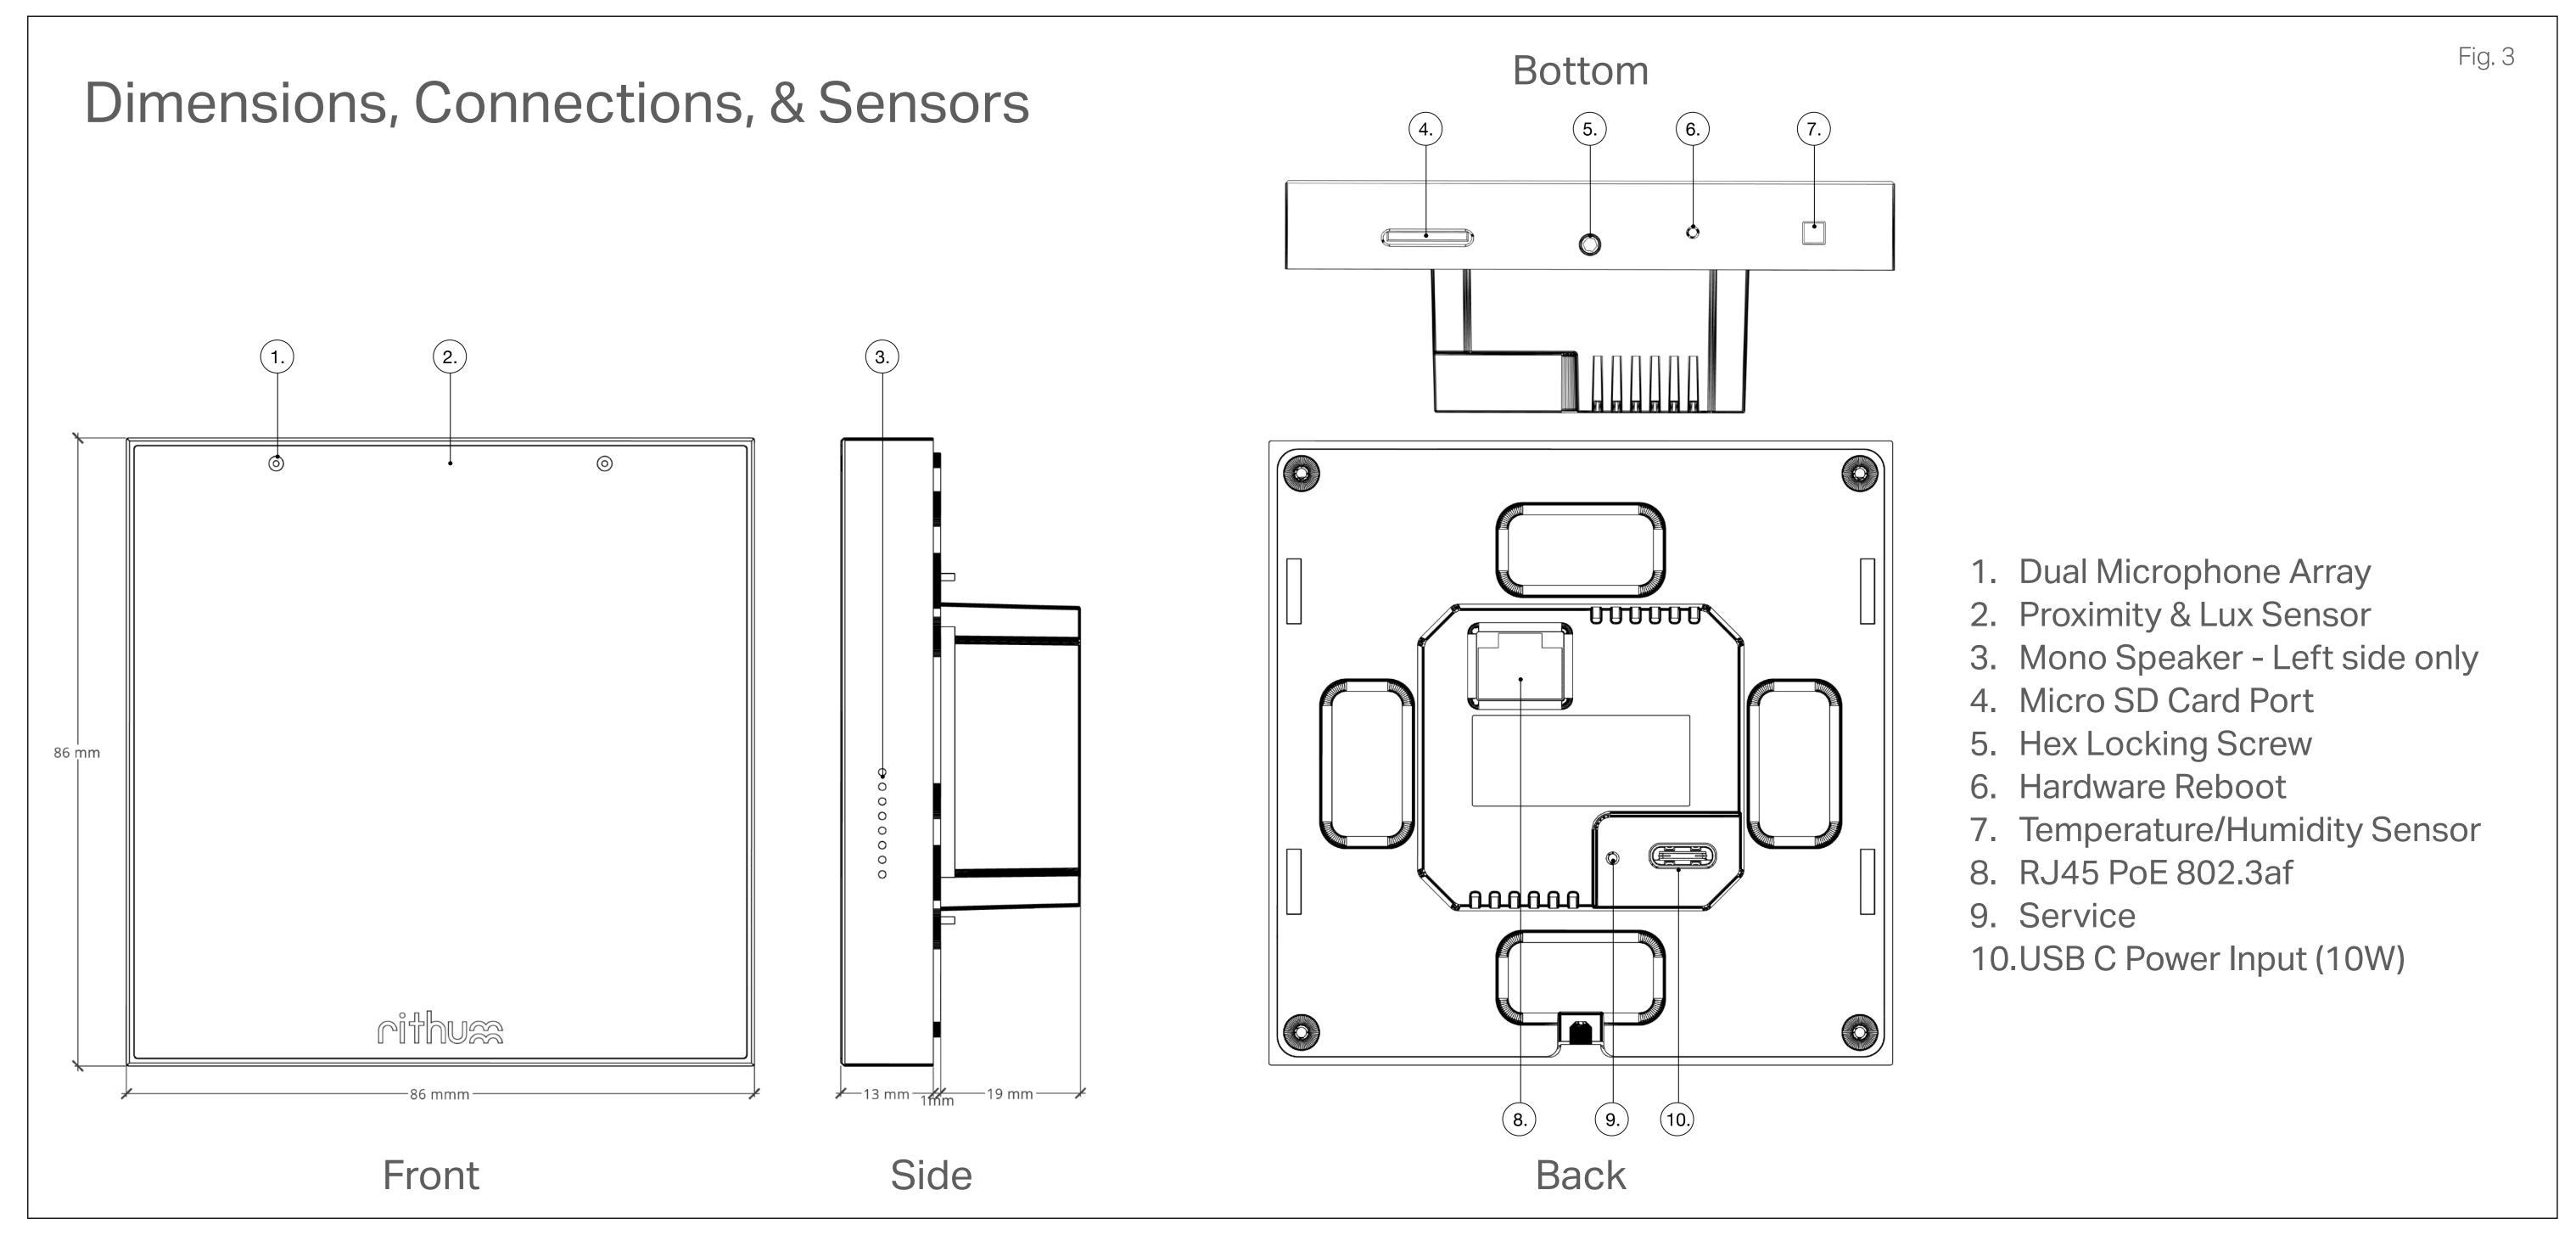

## Specification:

**PoE:** IEEE 802.3af Power Draw: 10W Max

Power consumption standby: 0.7W Wi-Fi: 2.4GHz 802.11bgn (Wi-Fi 4) **Environment:** For indoor use only

Back box: EU 71mm round or UK 71mm square Back box depth: 35mm (25mm in some scenarios)

Environment: -15c to 45c

Rev: 20240224.1

Model: uRSP-01

uControl Rithum Switch Pro