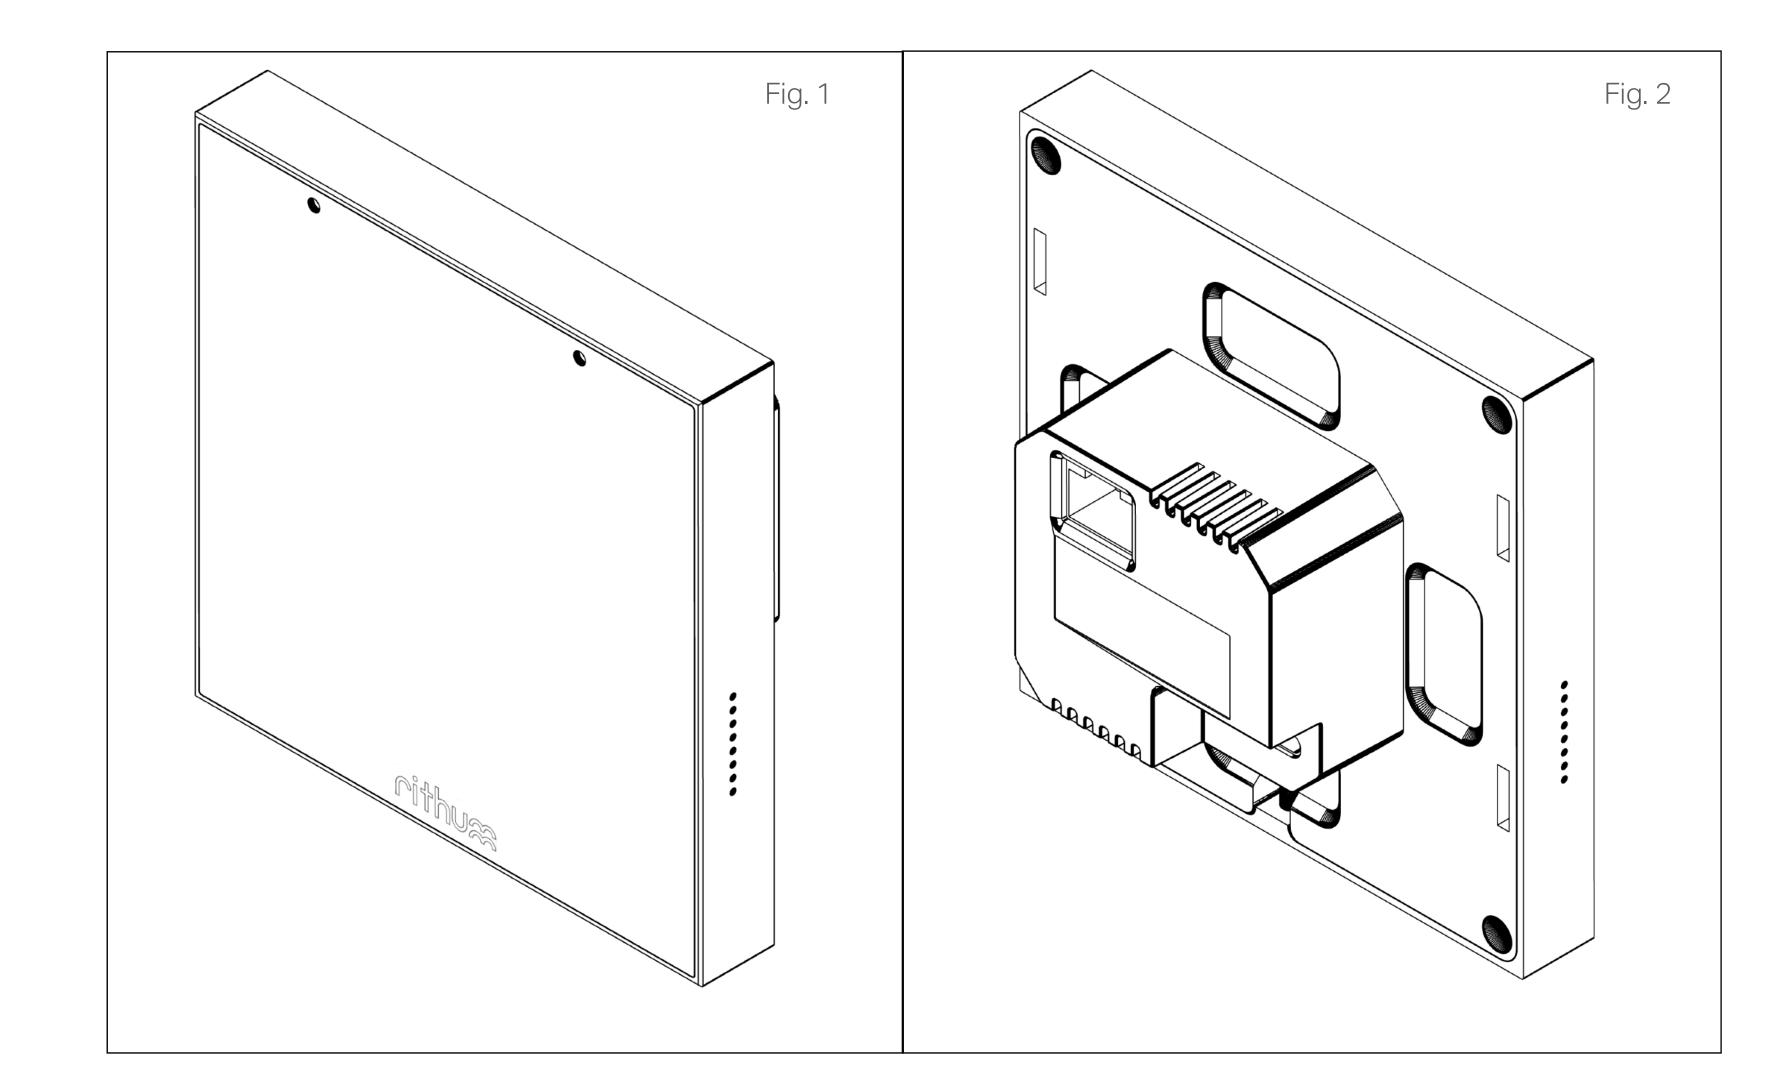

## Description:

uControl Rithum Switch Pro is a PoE smart keypad which provides control of third party systems.

The uControl Rithum Switch Pro is delivered with the HDANYWHERE plugin pre-assigned, giving you immediate access to smart home & venue Sequences from a configured uControl system, along with a standard plugin for SONOS.