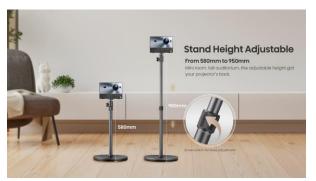

ience will stay crystal clear at all time.









Auto Obstacle Avoidance

Auto Screen Alignmei

# Hisense



#### **Key Feature- Adjustable projection size 65-300"**





#### **C1** – Fully smart streaming solution





VIDAA SMART OS

### Easy and Fast Entertainment

Open a world of content through Hisense's Vidaa OS smart platform. With hundreds of apps at your disposal, getting to your favorite TV show, movie, or game is simple and intuitive.



### **Connectivity is Creativity**

















Play it how you imagined it. Multiple connections supporting tons of possibilities. Plug in your gaming console and get ready for your best play, connect to additional sound device to enhance your audio experience. Create your own C1 experience all at once.



#### **Accessories-Stand**















#### **C1 Smart Mini Laser Projector Summary**



- 65-300 " Projection Size
- Triple Laser Light Source
- 110% BT.2020 Super Wide Colour Gamut o
- 4K UHD Picture Quality
- Dolby Vision, HDR10 & HLG
- 1600 ANSI Lumens Brightness
- 1600:1 Native Contrast
- **Auto Focus**
- **Auto Keystone Correction**
- **Auto Screen Alignment**
- **Auto Obstacle Avoidance**

- Dolby Atmos Audio Technology
- JBL Audio Solution
- VIDAA U6 Smart TV (Netflix/Disney+)
- Airplay2 & Apple Home
- MT9900, HDMI2.1\*, USB3.0
- **Eco-friendly Designed**

\*HDMI 2.1 (ALLM, eARC)





























#### **HOW WE COMPARE**





## JMGO N1 Ultra









## JMGO N1 Ultra





SDR



## XGIMI Horizon Ultra





## XGIMI Horizon Ultra





Best for Focus and Chromatic Aberration

focus and sha focus an