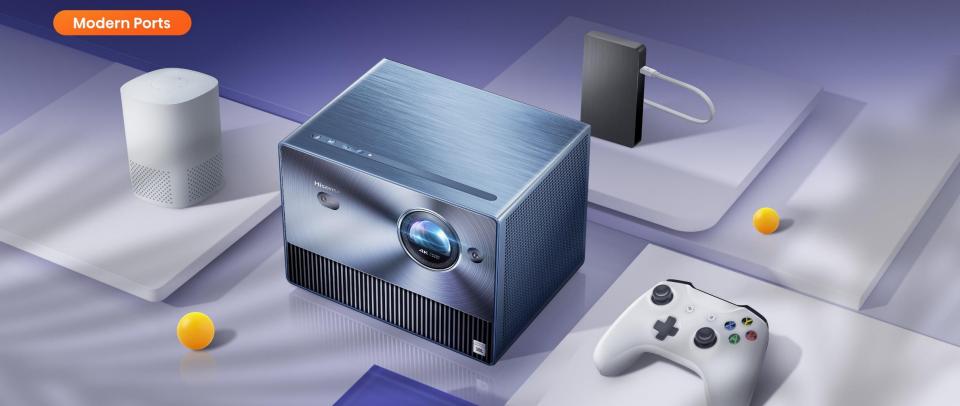

### **Connectivity is Creativity**

Play it how you imagined it. Multiple connections supporting tons of possibilities. Plug in your gaming console and get ready for your best play, connect to additional sound device to enhance your audio experience. Create your own C1 experience all at once.

- Dolby Atmos Audio Technology
- JBL Audio Solution
- VIDAA U6 Smart TV (Netflix/Disney+)
- Airplay2 & Apple Home
- MT9900, HDMI2.1\*, USB3.0
- **Eco-friendly Designed**

\*HDMI 2.1 (ALLM, eARC)