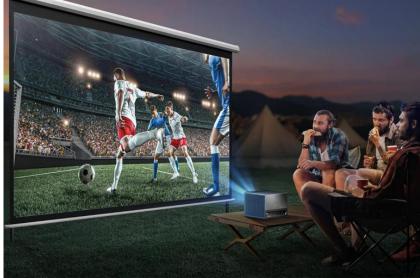

#### **Recommended for:**

- Occasional TV users, Big screen Lover
- Less spatial place with controlled light
- · Family room, Bedroom
- Outdoors (roof top, backyard movie night)

#### **Key Feature- Adjustable projection size 65-300"**