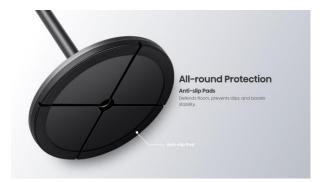

stay crystal clear at all time.









Auto Obstacle Avoidance

Auto Screen Alignmei

# Hisense



#### **Key Feature- Adjustable projection size 65-300"**





#### **C1** – Fully smart streaming solution





VIDAA SMART OS

### Easy and Fast Entertainment

Open a world of content through Hisense's Vidaa OS smart platform. With hundreds of apps at your disposal, getting to your favorite TV show, movie, or game is simple and intuitive.



### **Connectivity is Creativity**

















Play it how you imagined it. Multiple connections supporting tons of possibilities. Plug in your gaming console and get ready for your best play, connect to additional sound device to enhance your audio experience. Create your own C1 experience all at once.



#### **Accessories-Stand**















#### **C1 Smart Mini Laser Projector Summary**



- 65-300 " Projection Size
- Triple Laser Light Source
- 110% BT.2020 Super Wide Colour Gamut o
- 4K UHD Picture Quality
- Dolby Vision, HDR10 & HLG
- 1600 ANSI Lumens Brightness
- 1600:1 Native Contrast
- **Auto Focus**
- **Auto Keystone Correction**
- **Auto Screen Alignment**
- **Auto Obstacle Avoidance**

- Dolby Atmos Audio Technology
- JBL Audio Solution
- VIDAA U6 Smart TV (Netflix/Disney+)
- Airplay2 & Apple Home
- MT9900, HDMI2.1\*, USB3.0
- **Eco-friendly Designed**

\*HDMI 2.1 (ALLM, eARC)





























#### **HOW WE COMPARE**





## JMGO N1 Ultra









## JMGO N1 Ultra





SDR



## XGIMI Horizon Ultra





## XGIMI Horizon Ultra





Best for Focus and Chromatic Aberration

focus and sha focus and sh

focu