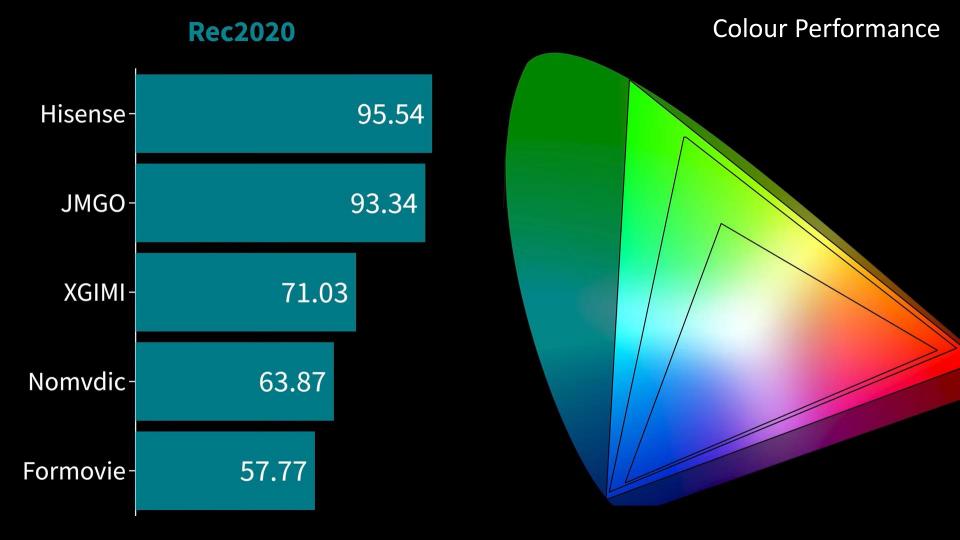

#### **C1 Smart Mini Laser Projector Summary**

- 65-300 " Projection Size
- Triple Laser Light Source
- 110% BT.2020 Super Wide Colour Gamut o
- 4K UHD Picture Quality
- Dolby Vision, HDR10 & HLG
- 1600 ANSI Lumens Brightness
- 1600:1 Native Contrast
- **Auto Focus**
- **Auto Keystone Correction**
- **Auto Screen Alignment**
- **Auto Obstacle Avoidance**