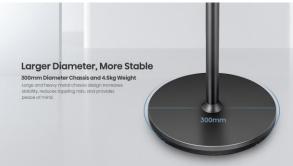

ll stay crystal clear at all time.









Auto Obstacle Avoidance

Auto Screen Alignmei

# Hisense



#### **Key Feature- Adjustable projection size 65-300"**





#### **C1** – Fully smart streaming solution





VIDAA SMART OS

### Easy and Fast Entertainment

Open a world of content through Hisense's Vidaa OS smart platform. With hundreds of apps at your disposal, getting to your favorite TV show, movie, or game is simple and intuitive.



### **Connectivity is Creativity**

















Play it how you imagined it. Multiple connections supporting tons of possibilities. Plug in your gaming console and get ready for your best play, connect to additional sound device to enhance your audio experience. Create your own C1 experience all at once.



#### **Accessories-Stand**















#### **C1 Smart Mini Laser Projector Summary**



- 65-300 " Projection Size
- Triple Laser Light Source
- 110% BT.2020 Super Wide Colour Gamut o
- 4K UHD Picture Quality
- Dolby Vision, HDR10 & HLG
- 1600 ANSI Lumens Brightness
- 1600:1 Native Contrast
- **Auto Focus**
- **Auto Keystone Correction**
- **Auto Screen Alignment**
- **Auto Obstacle Avoidance**

- Dolby Atmos Audio Technology
- JBL Audio Solution
- VIDAA U6 Smart TV (Netflix/Disney+)
- Airplay2 & Apple Home
- MT9900, HDMI2.1\*, USB3.0
- **Eco-friendly Designed**

\*HDMI 2.1 (ALLM, eARC)





























#### **HOW WE COMPARE**





## JMGO N1 Ultra









## JMGO N1 Ultra





SDR



## XGIMI Horizon Ultra





## XGIMI Horizon Ultra





Best for Focus and Chromatic Aberration

focus and sha focus and sh

fo