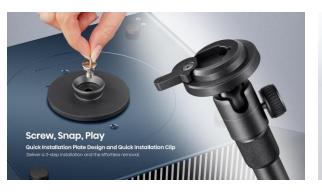

will stay crystal clear at all time.









Auto Obstacle Avoidance

Auto Screen Alignmei

# Hisense



#### **Key Feature- Adjustable projection size 65-300"**





#### **C1** – Fully smart streaming solution





VIDAA SMART OS

### Easy and Fast Entertainment

Open a world of content through Hisense's Vidaa OS smart platform. With hundreds of apps at your disposal, getting to your favorite TV show, movie, or game is simple and intuitive.



### **Connectivity is Creativity**

















Play it how you imagined it. Multiple connections supporting tons of possibilities. Plug in your gaming console and get ready for your best play, connect to additional sound device to enhance your audio experience. Create your own C1 experience all at once.



#### **Accessories-Stand**















#### **C1 Smart Mini Laser Projector Summary**



- 65-300 " Projection Size
- Triple Laser Light Source
- 110% BT.2020 Super Wide Colour Gamut o
- 4K UHD Picture Quality
- Dolby Vision, HDR10 & HLG
- 1600 ANSI Lumens Brightness
- 1600:1 Native Contrast
- **Auto Focus**
- **Auto Keystone Correction**
- **Auto Screen Alignment**
- **Auto Obstacle Avoidance**

- Dolby Atmos Audio Technology
- JBL Audio Solution
- VIDAA U6 Smart TV (Netflix/Disney+)
- Airplay2 & Apple Home
- MT9900, HDMI2.1\*, USB3.0
- **Eco-friendly Designed**

\*HDMI 2.1 (ALLM, eARC)





























#### **HOW WE COMPARE**





## JMGO N1 Ultra









## JMGO N1 Ultra





SDR



## XGIMI Horizon Ultra





## XGIMI Horizon Ultra





Best for Focus and Chromatic Aberration

focus and sha focus and sh