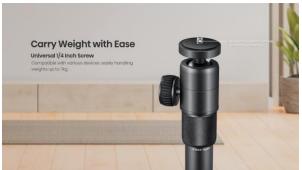

nce will stay crystal clear at all time.









Auto Obstacle Avoidance

Auto Screen Alignmei

# Hisense



#### **Key Feature- Adjustable projection size 65-300"**





#### **C1** – Fully smart streaming solution





VIDAA SMART OS

### Easy and Fast Entertainment

Open a world of content through Hisense's Vidaa OS smart platform. With hundreds of apps at your disposal, getting to your favorite TV show, movie, or game is simple and intuitive.



### **Connectivity is Creativity**

















Play it how you imagined it. Multiple connections supporting tons of possibilities. Plug in your gaming console and get ready for your best play, connect to additional sound device to enhance your audio experience. Create your own C1 experience all at once.



#### **Accessories-Stand**















#### **C1 Smart Mini Laser Projector Summary**



- 65-300 " Projection Size
- Triple Laser Light Source
- 110% BT.2020 Super Wide Colour Gamut o
- 4K UHD Picture Quality
- Dolby Vision, HDR10 & HLG
- 1600 ANSI Lumens Brightness
- 1600:1 Native Contrast
- **Auto Focus**
- **Auto Keystone Correction**
- **Auto Screen Alignment**
- **Auto Obstacle Avoidance**

- Dolby Atmos Audio Technology
- JBL Audio Solution
- VIDAA U6 Smart TV (Netflix/Disney+)
- Airplay2 & Apple Home
- MT9900, HDMI2.1\*, USB3.0
- **Eco-friendly Designed**

\*HDMI 2.1 (ALLM, eARC)





























#### **HOW WE COMPARE**





## JMGO N1 Ultra









## JMGO N1 Ultra





SDR



## XGIMI Horizon Ultra





## XGIMI Horizon Ultra





Best for Focus and Chromatic Aberration

focus and sha focus and