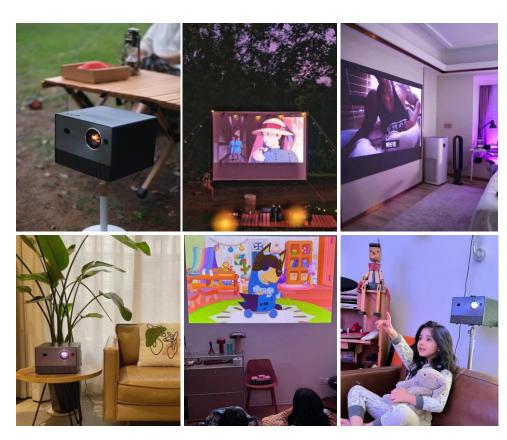

Hisense Laser mini projector is smart enough and simple to use and is easy to move around, supporting multiple usage scenarios, such as living room, bedroom, meeting room, outdoors, etc.

#### **Recommended for:**

- Occasional TV users, Big screen Lover
- Less spatial place with controlled light
- · Family room, Bedroom
- Outdoors (roof top, backyard movie night)