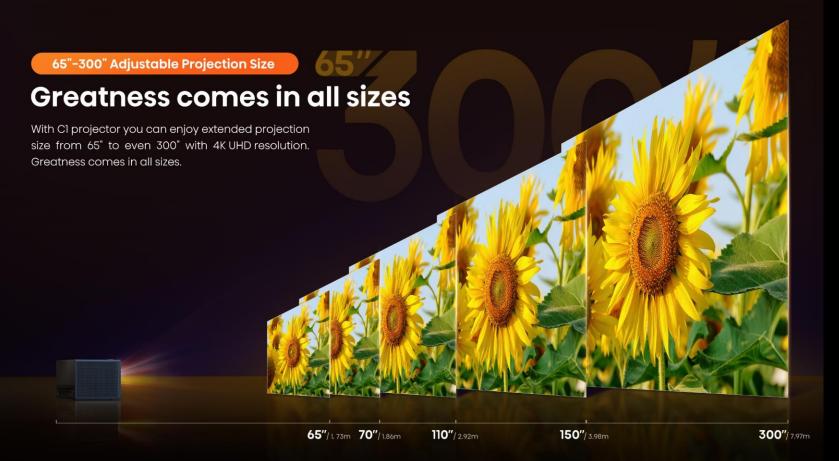

and is easy to move around, supporting multiple usage scenarios, such as living room, bedroom, meeting room, outdoors, etc.

#### **Recommended for:**

- Occasional TV users, Big screen Lover
- Less spatial place with controlled light
- · Family room, Bedroom
- Outdoors (roof top, backyard movie night)





### Full Auto, Like Magic

**AutoMagic Adjusting System** 

Hisense AutoMagic adjusting system delivers enjoyable immersive viewing experience. Equipped with high accuracy dual CMOS module, ToF Laser Rader, ALS high sensitivity light sensor, powered and calibrated by neuro-network NPU, your genuine home theater experience will stay crystal clear at all time.









Auto Obstacle Avoidance

Auto Screen Alignmei

# Hisense



#### **Key Feature- Adjustable projection size 65-300"**





#### **C1** – Fully smart streaming solution





VIDAA SMART OS

### Easy and Fast Entertainment

Open a world of content through Hisense's Vidaa OS smart platform. With hundreds of apps at your disposal, getting to your favorite TV show, movie, or game is simple and intuitive.



### **Connectivity is Creativity**

















Play it how you imagined it. Multiple connections supporting tons of possibilities. Plug in your gaming console and get ready for your best play, connect to additional sound device to enhance your audio experience. Create your own C1 experience all at once.



#### **Accessories-Stand**















#### **C1 Smart Mini Laser Projector Summary**



- 65-300 " Projection Size
- Triple Laser Light Source
- 110% BT.2020 Super Wide Colour Gamut o
- 4K UHD Pictu