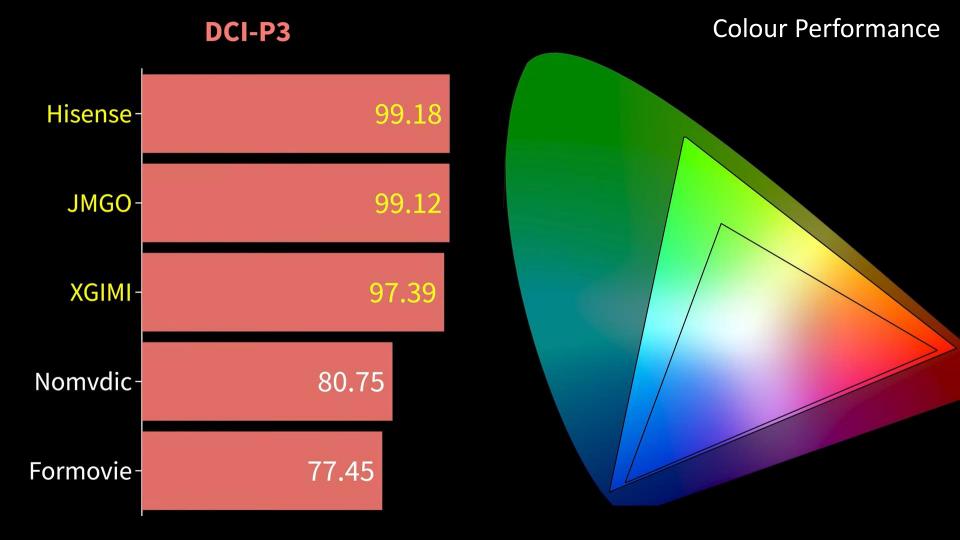

nd get ready for your best play, connect to additional sound device to enhance your audio experience. Create your own C1 experience all at once.



#### **Accessories-Stand**















#### **C1 Smart Mini Laser Projector Summary**



- 65-300 " Projection Size
- Triple Laser Light Source
- 110% BT.2020 Super Wide Colour Gamut o
- 4K UHD Picture Quality
- Dolby Vision, HDR10 & HLG
- 1600 ANSI Lumens Brightness
- 1600:1 Native Contrast
- **Auto Focus**
- **Auto Keystone Correction**
- **Auto Screen Alignment**
- **Auto Obstacle Avoidance**

- Dolby Atmos Audio Technology
- JBL Audio Solution
- VIDAA U6 Smart TV (Netflix/Disney+)
- Airplay2 & Apple Home
- MT9900, HDMI2.1\*, USB3.0
- **Eco-friendly Designed**

\*HDMI 2.1 (ALLM, eARC)





























#### **HOW WE COMPARE**





## JMGO N1 Ultra









## JMGO N1 Ultra





SDR



## XGIMI Horizon Ultra





## XGIMI Horizon Ultra





Best for Focus and Chromatic Aberration

focus and sha focus and sh

focus and sharpness focu

focus and sharpness focus

#1 HISENSE C1

focus and sha

focus and sh

focus and sharpness focus

focus and sharpness focu

focus and sha focus and sha focus and sharpness focus focus and sharpness focus focus and sh focus and sh

focus and sharpness focus focus and sharpness focus



# **THANKS**