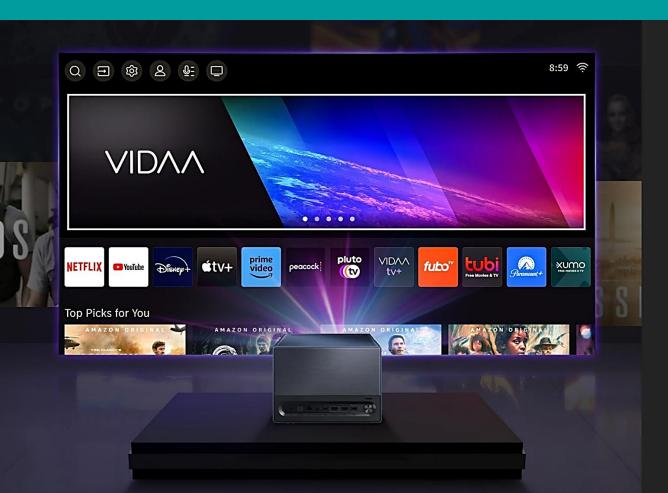

#### **C1** – Fully smart streaming solution

VIDAA SMART OS

### Easy and Fast Entertainment

Open a world of content through Hisense's Vidaa OS smart platform. With hundreds of apps at your disposal, getting to your favorite TV show, movie, or game is simple and intuitive.