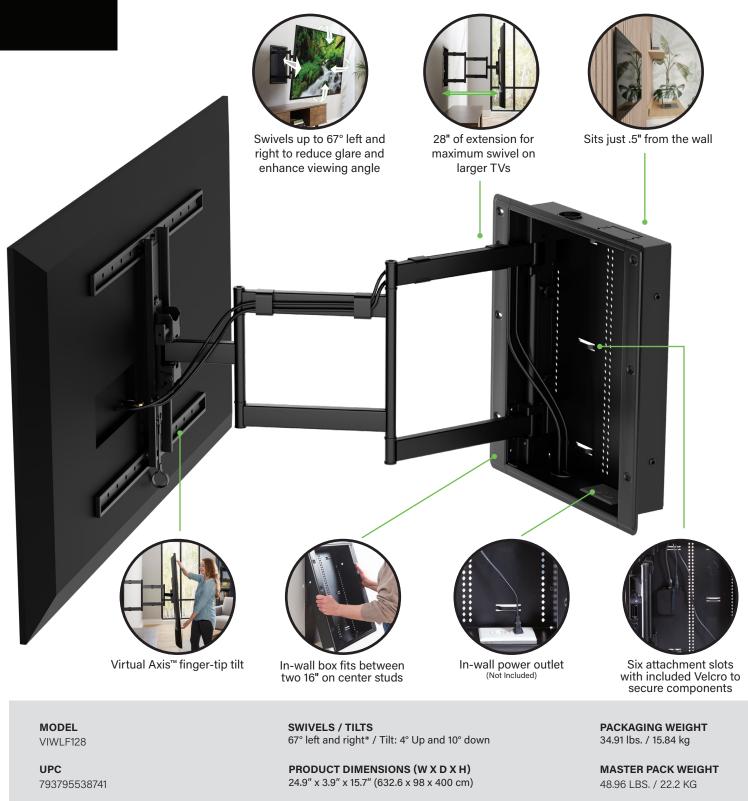

## IN-WALL FULL-MOTION TV MOUNT

The VIWLF128-B2 Large In-Wall Full Motion mount is a premium-grade solution for those seeking the ultimate viewing experience for screens ranging from 42"-85". With up to 28" of extension and a 67° swivel range, this mount sits nearly flush with the wall when recessed (.5"), and features an enclosure that provides AV storage while maintaining a professional aesthetic. Store third-party devices such as streaming players, switches and more, making it the perfect solution for any home entertainment setup.