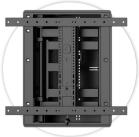

## IN-WALL FULL-MOTION TV MOUNT

The VIWLF128-B2 Large In-Wall Full Motion mount is a premium-grade solution for those seeking the ultimate viewing experience for screens ranging from 42"-85". With up to 28" of extension and a 67° swivel range, this mount sits nearly flush with the wall when recessed (.5"), and features an enclosure that provides AV storage while maintaining a professional aesthetic. Store third-party devices such as streaming players, switches and more, making it the perfect solution for any home entertainment setup.

## Model VIWLF128-B2

RETRACTED VIEW