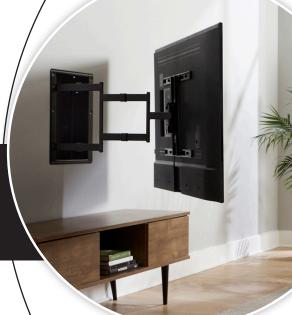

## IN-WALL FULL-MOTION TV MOUNT

The VIWLF128-B2 Large In-Wall Full Motion mount is a premium-grade solution for those seeking the ultimate viewing experience for screens ranging from 42"-85". With up to 28" of extension and a 67° swivel range, this mount sits nearly flush with the wall when recessed (.5"), and features an enclosure that provides AV storage while maintaining a professional aesthetic. Store third-party devices such as streaming players, switches and more, making it the perfect solution for any home entertainment setup.