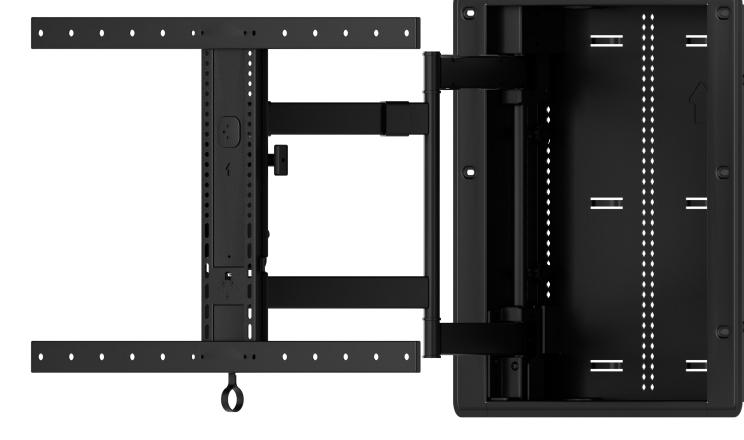

## IN-WALL FULL-MOTION TV MOUNT

The VIWLF128-B2 Large In-Wall Full Motion mount is a premium-grade solution for those seeking the ultimate viewing experience for screens ranging from 42"-85". With up to 28" of extension and a 67° swivel range, this mount sits nearly flush with the wall when recessed (.5"), and features an enclosure that provides AV storage while maintaining a professional aesthetic. Store third-party devices such as streaming players, switches and more, making it the perfect solution for any home entertainment setup.

## Model VIWLF128-B2

RETRACTED VIEW