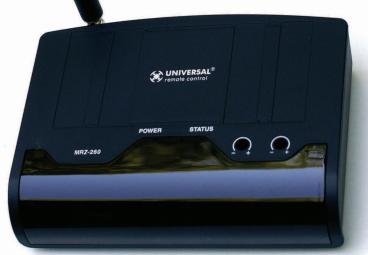

## **MRZ-260**

ZigBee® RF to IR base station.

The MRZ-260 is an addressable ZigBee RF Base Station with integrated antenna. It offers four (4) independently routed IR outputs (two adjustable and two fixed) and can be coupled with the new RFTX-1 to control URC Lighting Control products.

Combined with MX-880Z, the MRZ-260 prevents RF collision caused by simultaneous button presses. It features a fixed antenna, built-in front panel IR blaster and includes mounting bracket and power supply.