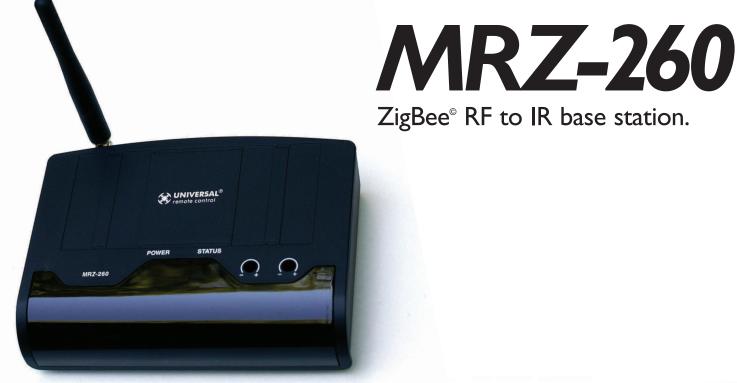

## **MRZ-260**

ZigBee® RF to IR base station.

The MRZ-260 is an addressable ZigBee RF Base Station with integrated antenna. It offers four (4) independently routed IR outputs (two adjustable and two fixed) and can be coupled with the new RFTX-1 to control URC Lighting Control products.

Combined with MX-880Z, the MRZ-260 prevents RF collision caused by simultaneous button presses. It features a fixed antenna, built-in front panel IR blaster and includes mounting bracket and power supply.