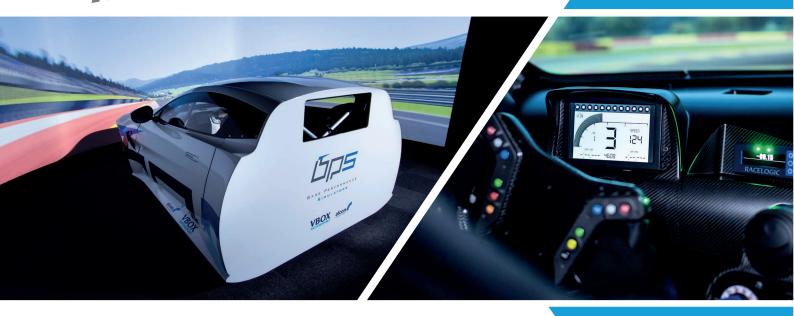

## GT SIMULATORS INCLUDE:

A real GT race car chassis (e.g.: Aston Martin Vantage)

Full roll cage

Mechanically-adjustable sliding Alcon 2 or 3-pedal box complete with master cylinders, calliper, disc, braided steel hoses & fitted with 160 bar hydraulic brake pressure sensor

Choice of Cosworth or MoTeC dash display with integrated shift lights

Custom membrane switch panel allowing control of simulator software from driver's seat

Cooling fans and LED cockpit lighting

3 x edge blended projectors, wrap around screen, audio solution