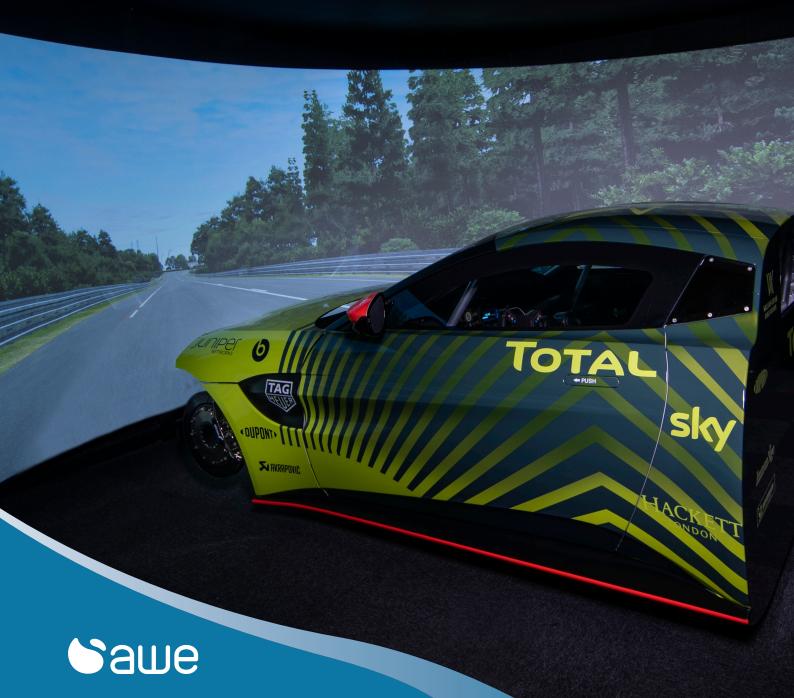

## GT RACE SIMULATOR

The BPS GT Simulator provides a fully immersive experience for those wanting a professional grade GT and Touring Car race simulator. The cockpit and chassis is race bred, and the addition of a passenger seat provides an opportunity for side-by-side coaching, which has proved to be of great benefit to amateur drivers wishing to improve their craft.

## GT SIMULATORS INCLUDE:

A real GT race car chassis (e.g.: Aston Martin Vantage)

Full roll cage

Mechanically-adjustable sliding Alcon 2 or 3-pedal box complete with master cylinders, calliper, disc, braided steel hoses & fitted with 160 bar hydraulic brake pressure sensor