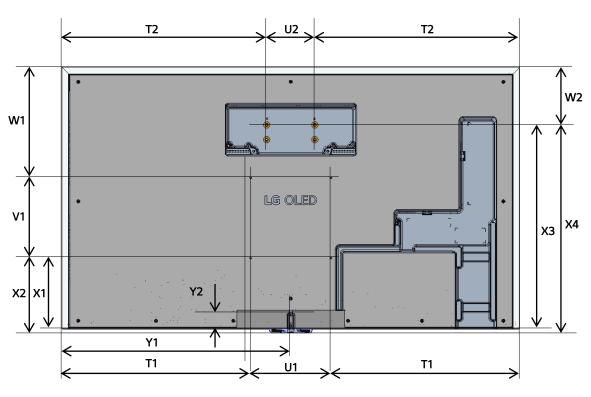

## Back View - 77/83"

| BACK (UNIT: mm)                                              | 77" | 83" |  |  |
|--------------------------------------------------------------|-----|-----|--|--|
| VESA holes dimensions                                        |     |     |  |  |
| T1 (Set Out ↔ Wall mount hole)                               | 706 | 724 |  |  |
| U1 (VESA Wall mount Width)                                   | 300 | 400 |  |  |
| V1 (VESA Wall mount Height)                                  | 300 | 400 |  |  |
| <b>W1</b> (Set Top ↔ VESA Wall mount hole)                   | 412 | 387 |  |  |
| X1 (Set Bottom ↔ VESA Wall mount hole)                       | 265 | 265 |  |  |
| X2 (Set Max Bottom ↔VESA Wall mount hole)                    | 280 | 280 |  |  |
| Included flush-fit wall mount brackets dimensions            |     |     |  |  |
| T2 (Set Out ↔ Wall mount bracket attach point)               | 766 | 834 |  |  |
| U2 (Wall mount attach points Width)                          | 180 | 180 |  |  |
| <b>W2</b> (Set Top ↔ Wall mount bracket attach point)        | 215 | 256 |  |  |
| X3 (Set Bottom ↔ Wall mount bracket attach point)            | 761 | 796 |  |  |
| <b>X4</b> (Set Max Bottom ↔ Wall mount bracket attach point) | 777 | 811 |  |  |
| Power cord hole position dimensions                          |     |     |  |  |
| Y1 (Head, Left side ~ Power Cord Hole Center)                | 856 | 924 |  |  |
| Y2 (Head, bottom side ~ Power Cord Hole Center)              | 57  | 59  |  |  |

Note: flush-fit wall mount bracket (included with TV) attaches to points on the TV relating to T2, U2, W2, X3, X4 measurements. These points do not translate to attach points on the wall – the bracket has multiple options for securing to wall as shown in diagram. Use the included wall mount guide paper to position the bracket on the wall.

Other measurements above relate to standard VESA holes, which can be used with third party VESA brackets.