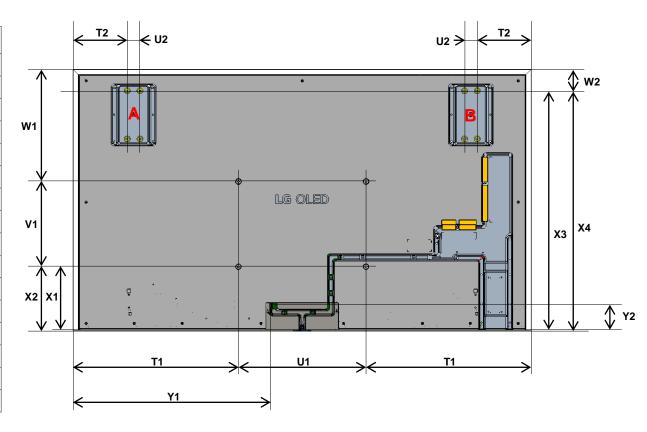

## Back View - 97"

| Dimensions (UNIT: mm)                                     | 97"    |  |  |  |
|-----------------------------------------------------------|--------|--|--|--|
| VESA holes dimensions                                     |        |  |  |  |
| T1 (Set Out ↔ VESA Wall mount hole)                       | 777    |  |  |  |
| U1 (VESA Wall mount Width)                                | 600    |  |  |  |
| V1 (VESA Wall mount Height)                               | 400    |  |  |  |
| <b>W1</b> (Set Top ↔ VESA Wall mount hole)                | 527    |  |  |  |
| X1 (Set Bottom ↔ VESA Wall mount hole)                    | 298    |  |  |  |
| X2 (Set Max Bottom ↔VESA Wall mount hole)                 | 313.5  |  |  |  |
| Included flush-fit wall mount brackets dimensions         |        |  |  |  |
| <b>T2</b> (Set Out ↔ Wall bracket outer attach point)     | 254    |  |  |  |
| U2 (Wall bracket attach points Width)                     | 60     |  |  |  |
| <b>W2</b> (Set Top ↔ Wall bracket top attach point)       | 101    |  |  |  |
| X3 (Set Bottom ↔Wall bracket top attach point)            | 1124   |  |  |  |
| <b>X4</b> (Set Max Bottom ↔Wall bracket top attach point) | 1139.5 |  |  |  |
| Power cord hole position dimensions                       |        |  |  |  |
| Y1 (Head, Left side ~ Power Cord Hole Center)             | 943    |  |  |  |
| Y2 (Head, bottom side ~ Power Cord Hole Center)           | 142    |  |  |  |

Note: flush-fit wall mount brackets (shown left, included with the TV) attach to points on the TV relating to measurements indicated in the table above and as indicated by A and B in the TV diagram. These points do not translate to attach points on the wall – the brackets have multiple options for securing to wall as shown in diagram. Use the included wall mount guide paper to position the brackets on the wall and then select drill points.

Other measurements above relate to standard VESA holes, which can be used with third party VESA brackets.

| Size of AV Box (UNIT: mm)          |       |
|------------------------------------|-------|
| AH (Height, excluding rubber feet) | 121.7 |
| AD (Depth)                         | 230   |
| AW (Width)                         | 230   |