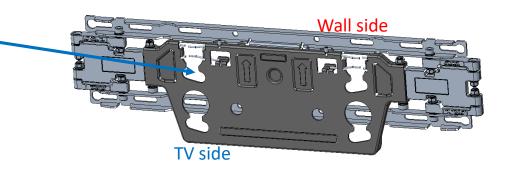

Note: flush-fit wall mount bracket (included with TV) attaches to points on the TV relating to T2, U2, W2, X3, X4 measurements. These points do not translate to attach points on the wall – the bracket has multiple options for securing to wall as shown in diagram. Use the included wall mount guide paper to position the bracket on the wall.

Note: flush-fit wall mount brackets (shown left, included with the TV) attach to points on the TV relating to measurements indicated in the table above and as indicated by A and B in the TV diagram. These points do not translate to attach points on the wall – the brackets have multiple options for securing to wall as shown in diagram. Use the included wall mount guide paper to position the brackets on the wall and then select drill points.