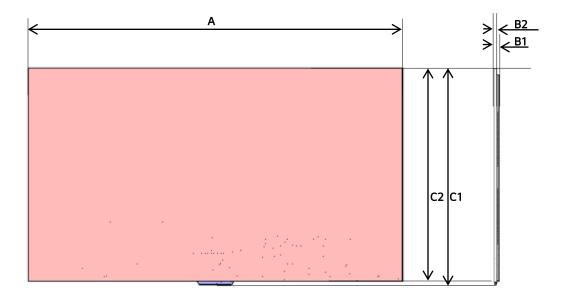

## Front & Side View

| FRONT (UNIT: mm)                             | 77"  | 83"  | 97"  |
|----------------------------------------------|------|------|------|
| A (Set Width : W)                            | 1712 | 1847 | 2155 |
| B1 (Head, thickest depth : Wall mount surf.) | 24.8 | 28.0 | 28.2 |
| B2 (Head, slimmest depth)                    | 13.6 | 13.6 | 13.6 |
| C1 (Head height, Including protrusion: H)    | 992  | 1067 | 1240 |
| C2 (Head height, Excluding protrusion)       | 976  | 1052 | 1225 |