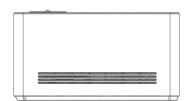

## Front & Side View

| FRONT (UNIT: mm)                             | 77"  | 83"  | 97"  |
|----------------------------------------------|------|------|------|
| A (Set Width : W)                            | 1712 | 1847 | 2155 |
| B1 (Head, thickest depth : Wall mount surf.) | 24.8 | 28.0 | 28.2 |
| B2 (Head, slimmest depth)                    | 13.6 | 13.6 | 13.6 |
| C1 (Head height, Including protrusion: H)    | 992  | 1067 | 1240 |
| C2 (Head height, Excluding protrusion)       | 976  | 1052 | 1225 |