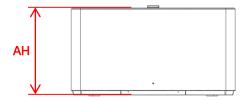

Other measurements above relate to standard VESA holes, which can be used with third party VESA brackets.

| Size of AV Box (UNIT: mm)          |       |
|------------------------------------|-------|
| AH (Height, excluding rubber feet) | 121.7 |
| AD (Depth)                         | 230   |
| AW (Width)                         | 230   |