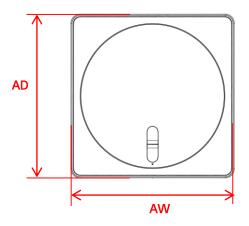

Other measurements above relate to standard VESA holes, which can be used with third party VESA brackets.

| Size of AV Box (UNIT: mm)          |       |
|------------------------------------|-------|
| AH (Height, excluding rubber feet) | 121.7 |
| AD (Depth)                         | 230   |
| AW (Width)                         | 230   |