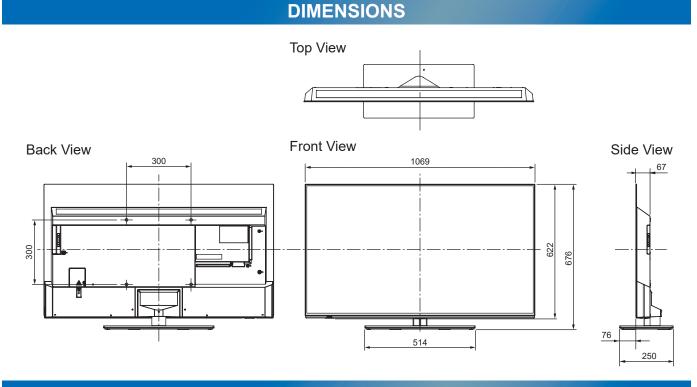

## TX-48LZ980B

48" OLED 4K2KTV

| SPECIFICATIONS             |  |
|----------------------------|--|
|                            |  |
| 1 069 mm x 676 mm x 250 mm |  |
| (With Pedestal)            |  |
| 1 069 mm x 622 mm x 67 mm  |  |
| (TV only)                  |  |

## 16.0 kg (TV only)

20.0 kg (With Pedestal)

## Note:

To make sure that the OLED TV fits the cabinet properly when a high degree of precision is required, we recommend that you use the OLED TV itself to make the necessary cabinet measurements. Panasonic cannot be responsible for inaccuracies in cabinet design or manufacture.