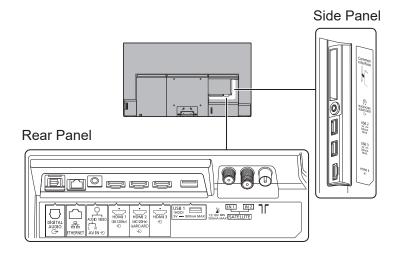

Mass

Dimensions (W x H x D)

## TX-48LZ980B

48" OLED 4K2KTV

| SPECIFICATIONS             |  |
|----------------------------|--|
|                            |  |
| 1 069 mm x 676 mm x 250 mm |  |
| (With Pedestal)            |  |
| 1 069 mm x 622 mm x 67 mm  |  |
| (TV only)                  |  |

## 16.0 kg (TV only)

20.0 kg (With Pedestal)



## **JACKS**



## Note:

To make sure that the OLED TV fits the cabinet properly when a high degree of precision is required, we recommend that you use the OLED TV itself to make the necessary cabinet measurements. Panasonic cannot be responsible for inaccuracies in cabinet design or manufacture.

Specifications are subject to change without notice. Non-metric weights and measurements are approximate.