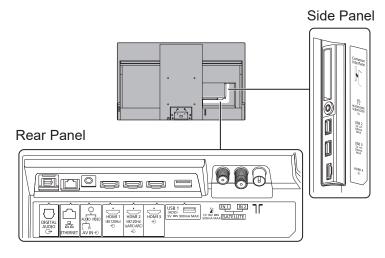

## DIMENSIONS

JACKS

Note: To make sure that the OLED TV fits the cabinet properly when a high degree of precision is required, we recommend that you use the OLED TV itself to make the necessary cabinet measurements. Panasonic cannot be responsible for inaccuracies in cabinet design or manufacture.