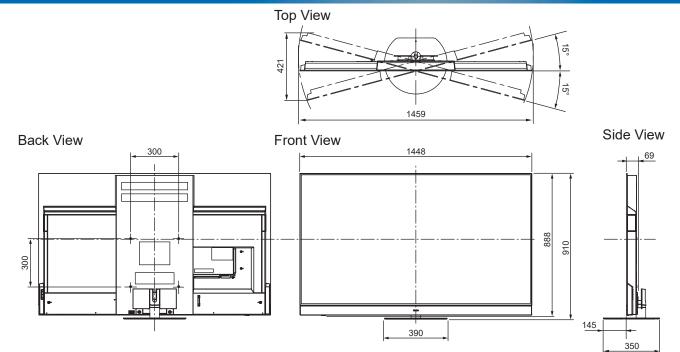

## **SPECIFICATIONS**

| Dimensions (W x H x D) | 1 448 mm x 910 mm x 350 mm |
|------------------------|----------------------------|
|                        | (With Pedestal)            |
|                        | 1 448 mm x 888 mm x 69 mm  |
|                        | (TV only)                  |
| Mass                   | 29.5 kg (With Pedestal)    |
|                        | 24.5 kg (TV only)          |

## DIMENSIONS

JACKS

Note: To make sure that the OLED TV fits the cabinet properly when a high degree of precision is required, we recommend that you use the OLED TV itself to make the necessary cabinet measurements. Panasonic cannot be responsible for inaccuracies in cabinet design or manufacture.