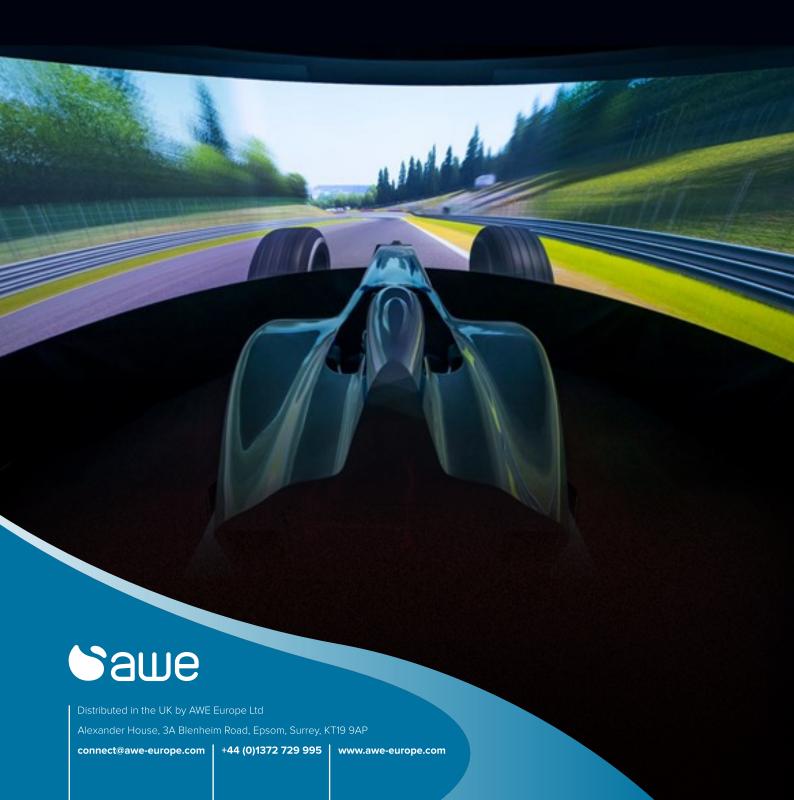

## SINGLE SEATER RACE SIMULATOR

The Single Seater Race Simulator has a wraparound screen, which creates a fully immersive driving environment. This triple projector, single-seater simulator has been designed from the ground up by BPS to produce an interactive virtual reality to enable the driver to maximise both experience and potential.

PRICE: POA

Interested parties are welcome to visit Base Performances facility near Banbury in Oxfordshire where you can see the BPS GT simulator in action. By appointment only - Please contact AWE sales to book or to chat to one of the team.