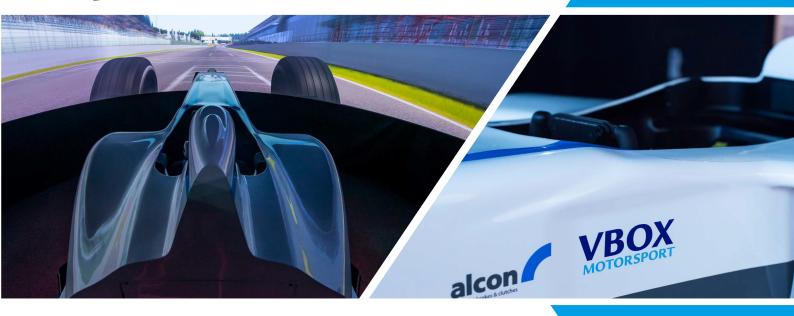

## SINGLE SEATER RACE SIMULATOR

The Single Seater Race Simulator has a wraparound screen, which creates a fully immersive driving environment. This triple projector, single-seater simulator has been designed from the ground up by BPS to produce an interactive virtual reality to enable the driver to maximise both experience and potential.

## SINGLE SEATER SIMULATORS INCLUDE:

- Bespoke BPS 2-pedal box system
- Electronically adjustable sliding pedal box
- Wide choice of steering wheels, including XAP steering wheel with integrated LED display & shift lights
- 25Nm direct drive steering motor, capable of delivering detailed force feedback & replicating the real steering torque from any race car
- Fitted with FIA extraction style seat insert
- MOOG 6-DOF motion platform available as an option