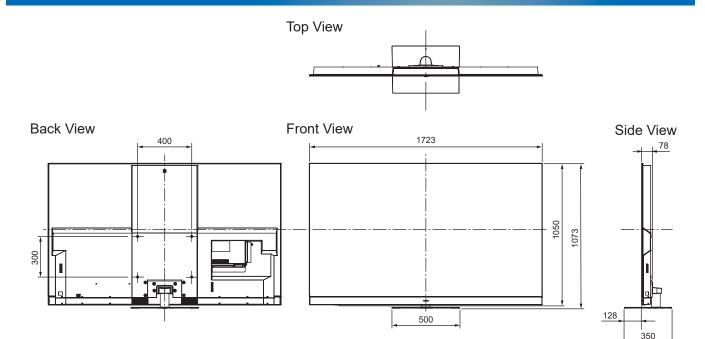

## TX-77LZ2000B

77" OLED 4K2KTV

| SPECIFICATIONS |  |
|----------------|--|
|                |  |

| Dimensions (W x H x D) | 1 723 mm x 1 073 mm x 350 mm |
|------------------------|------------------------------|
|                        | (With Pedestal)              |
|                        | 1 723 mm x 1 050 mm x 78 mm  |
|                        | (TV only)                    |
|                        |                              |

Mass 50.0 kg (With Pedestal) 43.0 kg (TV only)

## **DIMENSIONS**