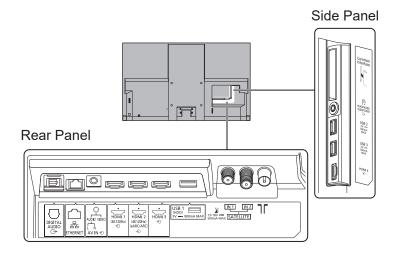

## TX-77LZ2000B

77" OLED 4K2KTV

| SPECIFICATIONS |  |
|----------------|--|
|                |  |

| Dimensions (W x H x D) | 1 723 mm x 1 073 mm x 350 mm |
|------------------------|------------------------------|
|                        | (With Pedestal)              |
|                        | 1 723 mm x 1 050 mm x 78 mm  |
|                        | (TV only)                    |
|                        |                              |

Mass 50.0 kg (With Pedestal) 43.0 kg (TV only)

## **DIMENSIONS**



## **JACKS**



## Note

To make sure that the OLED TV fits the cabinet properly when a high degree of precision is required, we recommend that you use the OLED TV itself to make the necessary cabinet measurements. Panasonic cannot be responsible for inaccuracies in cabinet design or manufacture.

Specifications are subject to change without notice. Non-metric weights and measurements are approximate.