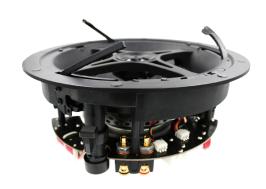

#### **OVERVIEW**

The 6.5" woven fiber woofer along with the aluminum dome tweeter provides the listener with an audiophile experience. With our revolutionary clamping system and easy wire connectivity, the SP-6EX is a true tool-less architectural speaker. Simply connect the speaker wire to the removable terminals, install the speaker into the cut-out and then push down the levers to engage the clamps to the drywall. The unique clamping system locks the speaker in place. That's it!

#### **HIGHLIGHTS**

Unique, patented clamp system allows for easy installation and removal.