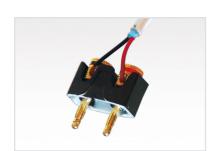

#### **OVERVIEW**

The 6.5" woven fiber woofer along with the aluminum dome tweeter provides the listener with an audiophile experience. With our revolutionary clamping system and easy wire connectivity, the SP-6EX is a true tool-less architectural speaker. Simply connect the speaker wire to the removable terminals, install the speaker into the cut-out and then push down the levers to engage the clamps to the drywall. The unique clamping system locks the speaker in place. That's it!