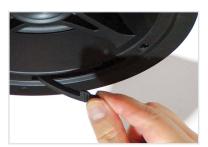

#### **OVERVIEW**

The 6.5" woven fiber woofer along with the aluminum dome tweeter provides the listener with an audiophile experience. With our revolutionary clamping system and easy wire connectivity, the SP-6EX is a true tool-less architectural speaker. Simply connect the speaker wire to the removable terminals, install the speaker into the cut-out and then push down the levers to engage the clamps to the drywall. The unique clamping system locks the speaker in place. That's it!

A speaker install that takes seconds. No more balancing act on top of a ladder with a screw gun in one hand and the speaker in the other.

#### **HIGHLIGHTS**

Unique, patented clamp system allows for easy installation and removal.