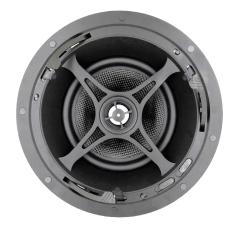

#### **OVERVIEW**

The 6.5" woven fiber woofer along with the aluminum dome tweeter provides the listener with an audiophile experience. With our revolutionary clamping system and easy wire connectivity, the SP-6EX is a true tool-less architectural speaker. Simply connect the speaker wire to the removable terminals, install the speaker into the cut-out and then push down the levers to engage the clamps to the drywall. The unique clamping system locks the speaker in place. That's it!

### **SPECIFICATIONS**

Speaker Type: In-ceiling, two-way round speaker

Woofer: 6.5" woven fiber cone woofer

Tweeter: 1" aluminum dome swivel tweeter

Power Handling: 5-125 watts

Nominal Impedance: 8 ohms

Frequency Response: 45-20 kHz

Sensitivity: 92 dB

EQ Adjustments: -3 dB, 0 dB, +3 dB (tweeter and

woofer)

Grill: Frameless magnetic micromesh steel grill

#### **DETAILS**

SKU: SP-6EX, UPC 656787-600034

Cutout Dimensions: 8.15" (207mm)

Ceiling Thickness: 0.5" min – 1.0" max

Finished Dimensions: 9.45" Diameter (240mm),

3.98" Depth (101mm)

Warranty: Limited lifetime