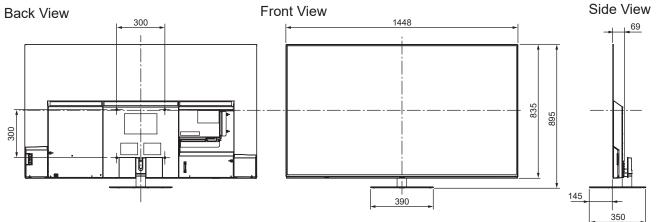

## **SPECIFICATIONS**

| Dimensions (W x H x D) | 1 448 mm x 895 mm x 350 mm |
|------------------------|----------------------------|
|                        | (With Pedestal)            |
|                        | 1 448 mm x 835 mm x 69 mm  |
|                        | (TV only)                  |
| Mass                   | 23.0 kg (With Pedestal)    |
|                        | 18.0 kg (TV only)          |

## DIMENSIONS

JACKS