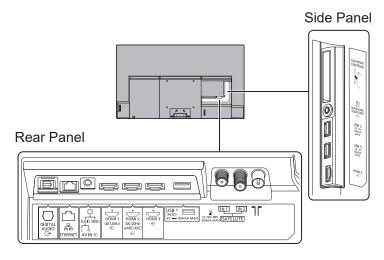

## TX-65LZ1500B

65" OLED 4K2KTV

## **SPECIFICATIONS**

| Dimensions (W x H x D) | 1 448 mm x 895 mm x 350 mm |
|------------------------|----------------------------|
|                        | (With Pedestal)            |
|                        | 1 448 mm x 835 mm x 69 mm  |
|                        | (TV only)                  |
| Mass                   | 23.0 kg (With Pedestal)    |
|                        | 18.0 kg (TV only)          |

## DIMENSIONS





JACKS



## Note:

To make sure that the OLED TV fits the cabinet properly when a high degree of precision is required, we recommend that you use the OLED TV itself to make the necessary cabinet measurements. Panasonic cannot be responsible for inaccuracies in cabinet design or manufacture.

Specifications are subject to change without notice. Non-metric weights and measurements are approximate.