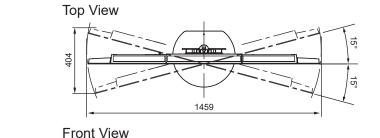

## TX-65LZ1500B

65" OLED 4K2KTV

## **SPECIFICATIONS**

| Dimensions (W x H x D) | 1 448 mm x 895 mm x 350 mm |
|------------------------|----------------------------|
|                        | (With Pedestal)            |
|                        | 1 448 mm x 835 mm x 69 mm  |
|                        | (TV only)                  |
| Mass                   | 23.0 kg (With Pedestal)    |
|                        | 18.0 kg (TV only)          |

## DIMENSIONS





JACKS



## Note:

To make sure that the OLED TV fits the cabinet properly when a high degree of precision is required, we recommend that you use the OLED TV itself to make the necessary cabinet measurements. Panasonic cannot be responsible for inaccuracies in cabinet design or manufacture.

Specifications are subject to change without notice. Non-metric weights and measurements are approximate.