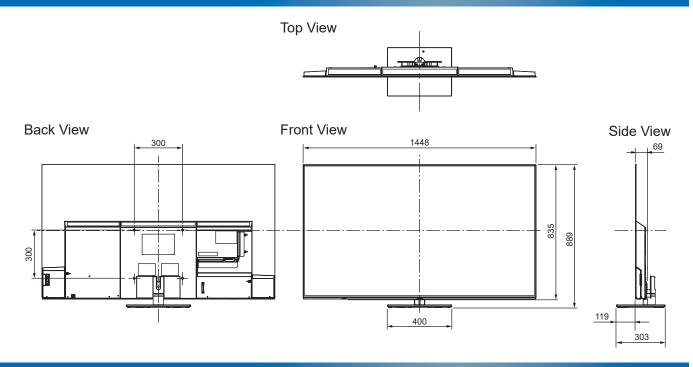

## TX-65LZ980B

65" OLED 4K2KTV

| SPECIFICATIONS         |                            |  |
|------------------------|----------------------------|--|
|                        |                            |  |
| Dimensions (W x H x D) | 1 448 mm x 889 mm x 303 mm |  |
|                        | (With Pedestal)            |  |
|                        | 1 448 mm x 835 mm x 69 mm  |  |
|                        | (TV only)                  |  |
| Mass                   | 21.0 kg (With Pedestal)    |  |
|                        | 17.0 kg (TV only)          |  |

## **DIMENSIONS**