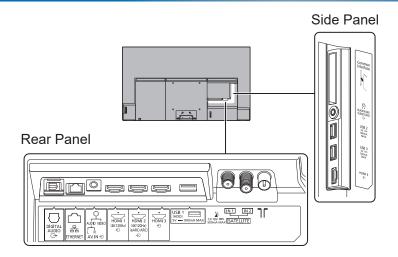

## TX-65LZ980B

65" OLED 4K2KTV

| SPECIFICATIONS         |                            |  |
|------------------------|----------------------------|--|
|                        |                            |  |
| Dimensions (W x H x D) | 1 448 mm x 889 mm x 303 mm |  |
|                        | (With Pedestal)            |  |
|                        | 1 448 mm x 835 mm x 69 mm  |  |
|                        | (TV only)                  |  |
| Mass                   | 21.0 kg (With Pedestal)    |  |
|                        | 17.0 kg (TV only)          |  |

## **DIMENSIONS**



## **JACKS**



## Note

To make sure that the OLED TV fits the cabinet properly when a high degree of precision is required, we recommend that you use the OLED TV itself to make the necessary cabinet measurements. Panasonic cannot be responsible for inaccuracies in cabinet design or manufacture.

Specifications are subject to change without notice. Non-metric weights and measurements are approximate.