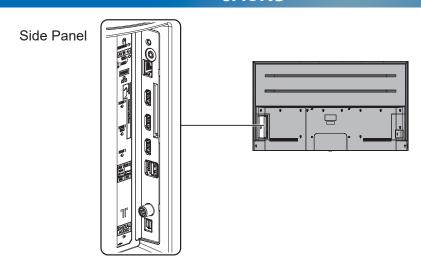

## TX-75LX800B

75" LED 4K2KTV

|  | SP | ECI | FI | CAT |  | NS |
|--|----|-----|----|-----|--|----|
|--|----|-----|----|-----|--|----|

| Dimensions (W x H x D) | 1 673 mm x 1 036 mm x 365 mm |
|------------------------|------------------------------|
|                        | (With Pedestal)              |
|                        | 1 673 mm x 964 mm x 83 mm    |
|                        | (TV only)                    |
| Mass                   | 32.0 kg (With Pedestal)      |
|                        | 31.0 kg (TV only)            |

## **DIMENSIONS**



## **JACKS**



## Note

To make sure that the LED TV fits the cabinet properly when a high degree of precision is required, we recommend that you use the LED TV itself to make the necessary cabinet measurements. Panasonic cannot be responsible for inaccuracies in cabinet design or manufacture.

Specifications are subject to change without notice. Non-metric weights and measurements are approximate.