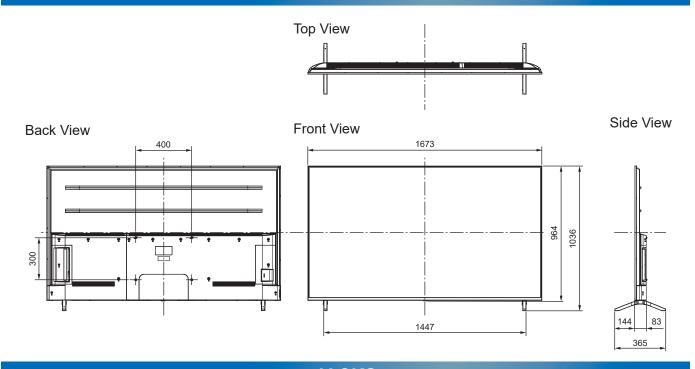

## **DIMENSIONS**

## TX-75LX800B

75" LED 4K2KTV

|  | SP | ECI | FI | CAT |  | NS |
|--|----|-----|----|-----|--|----|
|--|----|-----|----|-----|--|----|

| Dimensions (W x H x D) | 1 673 mm x 1 036 mm x 365 mm |
|------------------------|------------------------------|
|                        | (With Pedestal)              |
|                        | 1 673 mm x 964 mm x 83 mm    |
|                        | (TV only)                    |
| Mass                   | 32.0 kg (With Pedestal)      |
|                        | 31.0 kg (TV only)            |

## Note

To make sure that the LED TV fits the cabinet properly when a high degree of precision is required, we recommend that you use the LED TV itself to make the necessary cabinet measurements. Panasonic cannot be responsible for inaccuracies in cabinet design or manufacture.