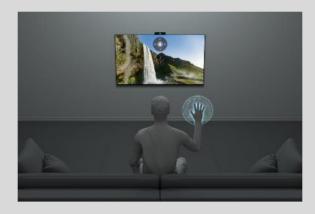

## BRAVIA CAM: Discover New Ways To Enjoy TV

**Ambient Optimization Pro** 

**Gesture Control** 

**Proximity Alert** 

Video Chat

**Auto Power Saving** 

**Privacy Control** 