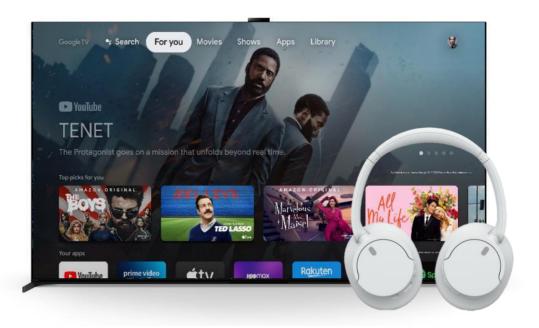

## **BRAVIA XR:** Bluetooth Headphone Connectivity

Connect your Bluetooth Headphones to the TV and be able to listen through the Headphones and TV at the same time

#### TV Sound

Control the TV Volume independently

# Bluetooth Headphones

Control the Headphone Volume independently