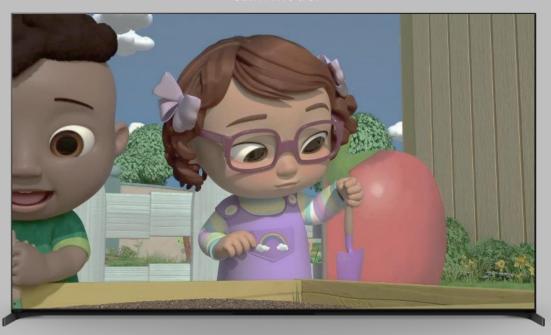

#### Picture Modes: Calm

Calm Mode is a picture preset designed with calmer colors, subdued contrast, and lower brightness, reducing stimulation.

In standard mode you get all the vibrancy, vivid colours and brightness you'd expect from a Sony BRAVIA, immersive and engaging.

Calm Mode.

Calm mode gives calmer colours, subdued contrast and lower brightness reduces over-stimulation, especially for kids, ideal for winding down before bedtime.