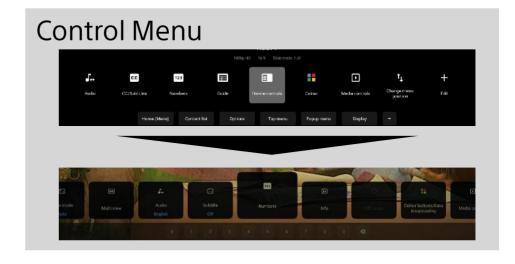

#### **BRAVIA XR:** New Fluid UI

New, more contemporary UI with fluid motion and improved legibility

\*Sample image. Actual design may be different

A95L