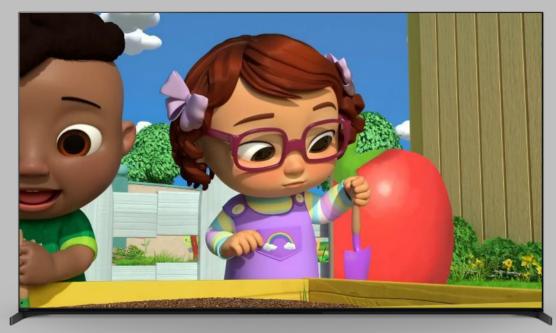

#### Picture Modes: Calm

Calm Mode is a picture preset designed with calmer colors, subdued contrast, and lower brightness, reducing stimulation.

In standard mode you get all the vibrancy, vivid colours and brightness you'd expect from a Sony BRAVIA, immersive and engaging.

Calm Mode.

Calm mode gives calmer colours, subdued contrast and lower brightness reduces over-stimulation, especially for kids, ideal for winding down before bedtime.