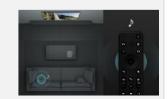

#### **New Remote:** Premium Remote

#### **Finder Function**

Simply press the button on the side of your TV. The remote will ring and flash so you can guickly locate it.

#### **Backlit Keys**

With an automatic light and motion sensor you'll be able to see keys in the dark with backlight - ideal for changing volume or settings while watching movies at night.

#### **Drip Proof**

Equivalent to IPX2

No need to worry about water drips, using with wet hands etc.

#### RMF-TX450E

Conventional remote is also included in the box for customers who prefer the more traditional remote.

**Aluminium Finish** 