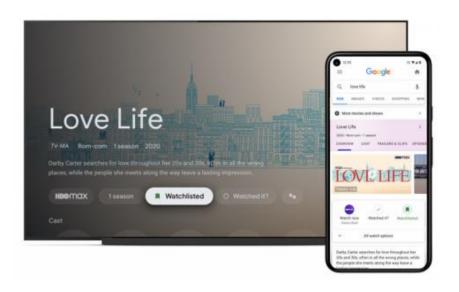

## **Mobile Connectivity**

Add content to "Watch list" from mobile Google part Initial setup with mobile