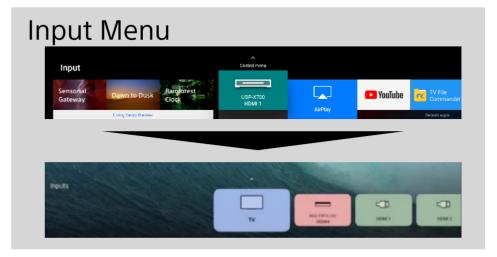

#### **BRAVIA XR:** New Fluid UI

New, more contemporary UI with fluid motion and improved legibility

\*Sample image. Actual design may be different

A95L