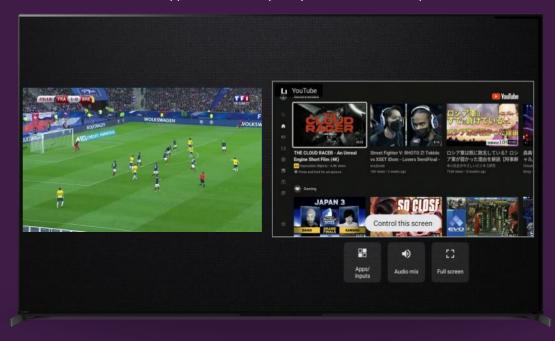

## **Game Menu:** Multi View – A95L Only

With Multi View, you can display two different video sources on the screen at the same time. The audio can be exclusive to either video source or mixed, so you can hear both at the same time

EG/ PlayStation

EG/ YouTube

Watch Live TV & OTT apps simultaneously and you will never miss important moment

EG/ Broadcast/STB

+

EG/ YouTube

TVPPM Europe © 2023