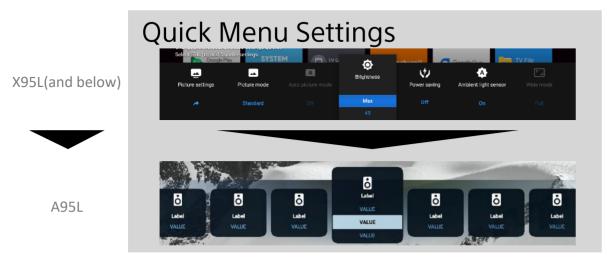

#### **BRAVIA XR:** New Fluid UI

New, more contemporary UI with fluid motion and improved legibility

\*Sample image. Actual design may be different

A95L