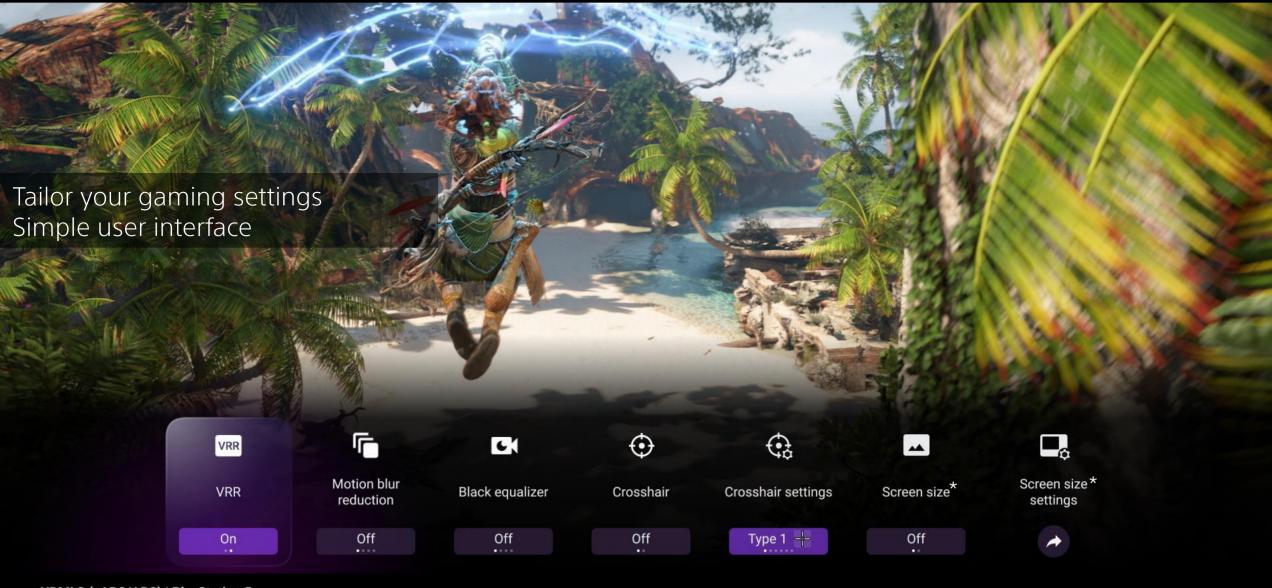

#### **Gaming:** Perfect for PS5 – Game Menu – HDMI 2.1 Features

Perfect for PlayStation®5

- 4K/120 with HDMI 2.1
- Low Input Lag
- XR Picture & Sound Exclusive to BRAVIA
- Auto HDR Tone Mapping Exclusive to BRAVIA
- Auto Genre Picture Mode Exclusive to BRAVIA
- & New GAME MENU VRR & ALLM Multi-View\* Dolby Vision Gaming\* FPS/RTS Picture Modes

## **Game Menu:** Quick Access to Gaming Settings

HDMI 3 (eARC/ARC) | PlayStation 5