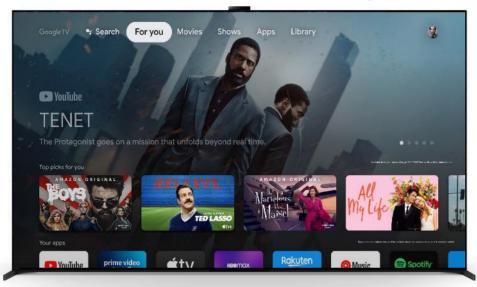

#### **BRAVIA XR:** New Fluid UI

New, more contemporary UI with fluid motion and improved legibility

\*Sample image. Actual design may be different

A95L