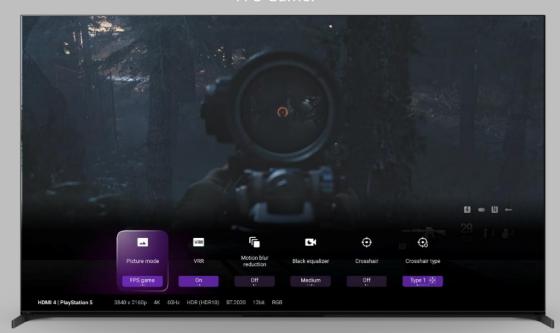

## Picture Modes: FPS & RTS Game

The A95L offers more for gamers with dedicated picture modes designed for 2 different types of popular gaming genres; First Person Shooter and Real Time Strategy

FPS Game

FPS Game mode, or 'First Person Shooter' Game mode is a picture mode designed for FPS games which increases the gamma/brightness so you can easily see things lurking in the shadows!

RTS Game.

RTA Game mode, or 'Real Time Strategy' Game mode is a picture mode designed for RTS games which increase contrast and colour intensity around focus objects and points to improve their visibility.