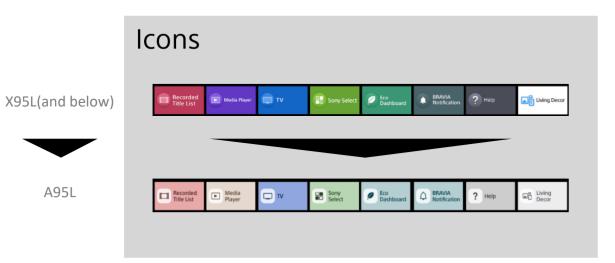

#### **BRAVIA XR:** New Fluid UI

New, more contemporary UI with fluid motion and improved legibility

\*Sample image. Actual design may be different

A95L