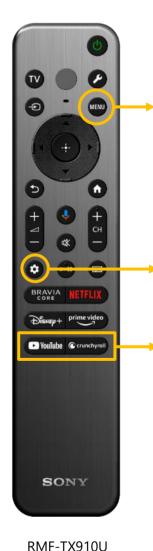

#### **New Remote:** Premium Remote

#### **New Menu Key**

Appearing menu differs by input

E.g. Game Console connected -> Gaming Menu pops up

#### **Google Dashboard**

Launch Google Dashboard UI to access Google Account Manager, Notifications and other settings.

2 additional 'Partner Keys' have been introduced including Crunchyroll, the World's largest Anime library