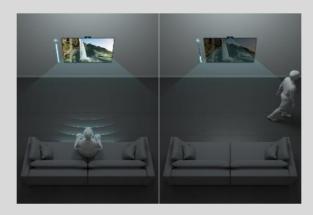

## **Game Menu:** Multi View – A95L Only

With Multi View, you can display two different video sources on the screen at the same time. The audio can be exclusive to either video source or mixed, so you can hear both at the same time

EG/ PlayStation

EG/ YouTube

Watch Live TV & OTT apps simultaneously and you will never miss important moment

EG/ Broadcast/STB

+

EG/ YouTube

TVPPM Europe © 2023