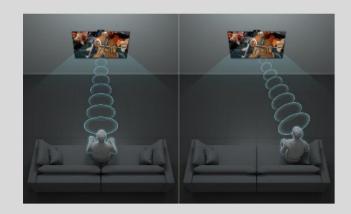

## BRAVIA CAM: Discover New Ways To Enjoy TV

**Ambient Optimization Pro** 

**Gesture Control** 

**Proximity Alert** 

Video Chat

**Auto Power Saving** 

**Privacy Control** 