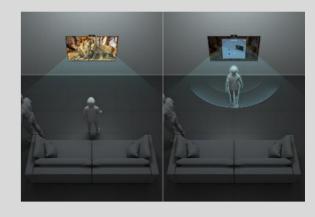

## **BRAVIA XR:** Bluetooth Headphone Connectivity

Connect your Bluetooth Headphones to the TV and be able to listen through the Headphones and TV at the same time

#### TV Sound

Control the TV Volume independently

# Bluetooth Headphones

Control the Headphone Volume independently