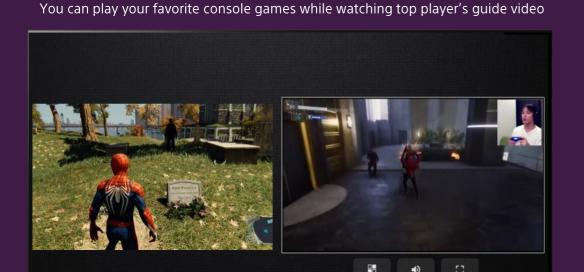

## **Game Menu:** Multi View – A95L Only

With Multi View, you can display two different video sources on the screen at the same time. The audio can be exclusive to either video source or mixed, so you can hear both at the same time

EG/ PlayStation

EG/ YouTube

Watch Live TV & OTT apps simultaneously and you will never miss important moment

EG/ Broadcast/STB

+

EG/ YouTube

TVPPM Europe © 2023