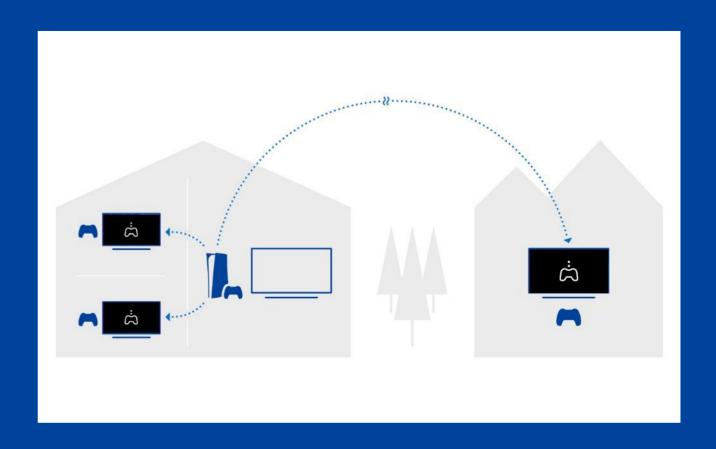

## **PlayStation:** PS Remote Play

PS Remote Play allows you to stream games from your PS5 or PS4 console to your A95L. Search for the 'PS Remote Play' app on the Google Play Store.

High-speed connection of at least 15mbps recommended
Minimum 5mpbs required
2K60P maximum signal resolution