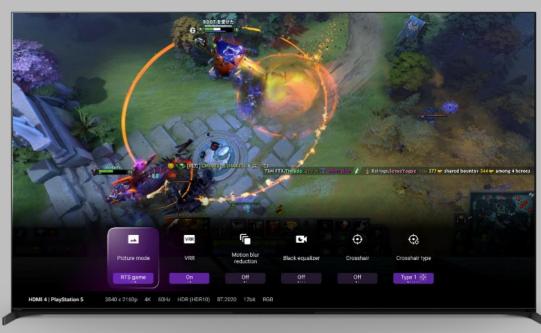

## Picture Modes: FPS & RTS Game

The A95L offers more for gamers with dedicated picture modes designed for 2 different types of popular gaming genres; First Person Shooter and Real Time Strategy

FPS Game

FPS Game mode, or 'First Person Shooter' Game mode is a picture mode designed for FPS games which increases the gamma/brightness so you can easily see things lurking in the shadows!

RTS Game.

RTA Game mode, or 'Real Time Strategy' Game mode is a picture mode designed for RTS games which increase contrast and colour intensity around focus objects and points to improve their visibility.