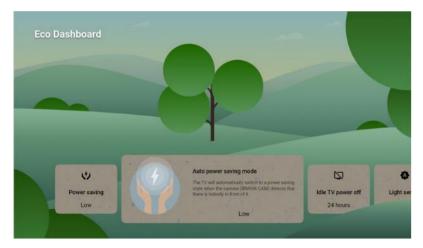

#### Eco dashboard

Easily manage eco-related settings in one simple to find place

Further efficiencies can be made with BRAVIA CAM, included with the A95L.