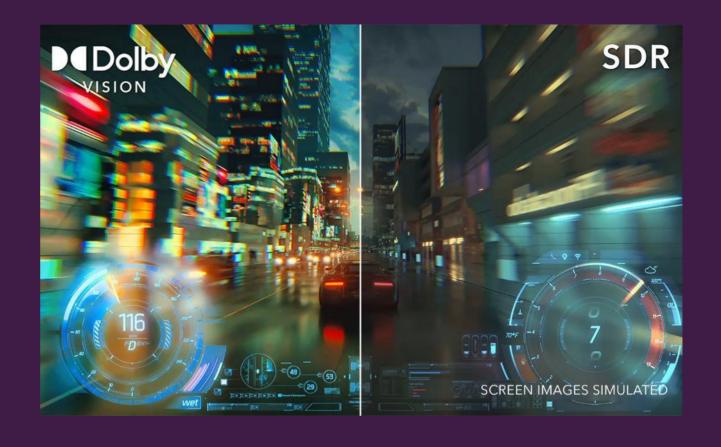

## Game Menu: Dolby Vision for Gaming – A95L Only

Game Mode in the A95L now supports Dolby Vision, allowing you to game with enhanced HDR visuals while enjoying low input lag.

About 100 Dolby Vision Gaming titles are available. (As of Nov. 2022)