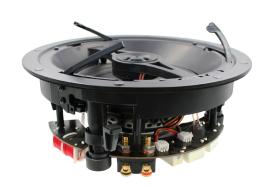

#### **OVERVIEW**

The SP-6LE is engineered to provide superior acoustic performance, sleek aesthetics and fast installation. With our revolutionary clamping system and easy wire connectivity, the SP-6LE is a true tool-less architectural speaker. Simply connect the speaker wire to the removable terminal, install the speaker into the cut-out and then push down the levers to engage the clamps to the drywall. The unique clamping system locks the speaker in place. That's it!

A speaker install that takes seconds. No more balancing act on top of a ladder with a screw gun in one hand and the speaker in the other.

#### **HIGHLIGHTS**

Unique, patented clamp system allows for easy installation and removal.