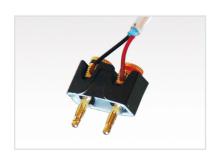

#### **OVERVIEW**

The SP-6LE is engineered to provide superior acoustic performance, sleek aesthetics and fast installation. With our revolutionary clamping system and easy wire connectivity, the SP-6LE is a true tool-less architectural speaker. Simply connect the speaker wire to the removable terminal, install the speaker into the cut-out and then push down the levers to engage the clamps to the drywall. The unique clamping system locks the speaker in place. That's it!