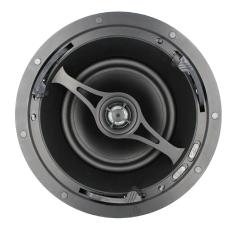

#### **OVERVIEW**

The SP-6LE is engineered to provide superior acoustic performance, sleek aesthetics and fast installation. With our revolutionary clamping system and easy wire connectivity, the SP-6LE is a true tool-less architectural speaker. Simply connect the speaker wire to the removable terminal, install the speaker into the cut-out and then push down the levers to engage the clamps to the drywall. The unique clamping system locks the speaker in place. That's it!

## **SPECIFICATIONS**

Speaker Type: In-ceiling, two-way round speaker

Woofer: 6.5" polypropylene woofer

Tweeter: 1" silk dome swivel tweeter

Power Handling: 5-100 watts

Nominal Impedance: 8 ohms

Frequency Response: 50-20 kHz

Sensitivity: 91 dB

EQ Adjustments: -3 dB, 0 dB, +3 dB (tweeter and

woofer)

Grill: Frameless magnetic micromesh steel grill