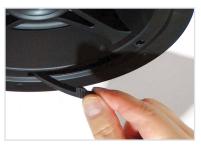

#### **OVERVIEW**

The SP-6LE is engineered to provide superior acoustic performance, sleek aesthetics and fast installation. With our revolutionary clamping system and easy wire connectivity, the SP-6LE is a true tool-less architectural speaker. Simply connect the speaker wire to the removable terminal, install the speaker into the cut-out and then push down the levers to engage the clamps to the drywall. The unique clamping system locks the speaker in place. That's it!

A speaker install that takes seconds. No more balancing act on top of a ladder with a screw gun in one hand and the speaker in the other.

#### **HIGHLIGHTS**

Unique, patented clamp system allows for easy installation and removal.