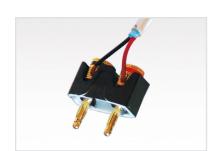

#### **OVERVIEW**

The 8" woven fiber woofer along with the aluminum dome tweeter provides the listener with an audiophile experience. With our revolutionary clamping system and easy wire connectivity, the SP-8EX is a true tool-less architectural speaker. Simply connect the speaker wire to the removable terminals, install the speaker into the cut-out and then push down the levers to engage the clamps to the drywall. The unique clamping system locks the speaker in place. That's it!