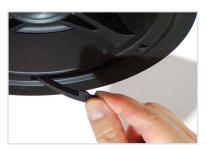

#### **OVERVIEW**

The 8" woven fiber woofer along with the aluminum dome tweeter provides the listener with an audiophile experience. With our revolutionary clamping system and easy wire connectivity, the SP-8EX is a true tool-less architectural speaker. Simply connect the speaker wire to the removable terminals, install the speaker into the cut-out and then push down the levers to engage the clamps to the drywall. The unique clamping system locks the speaker in place. That's it!

A speaker install that takes seconds. No more balancing act on top of a ladder with a screw gun in one hand and the speaker in the other.

#### **HIGHLIGHTS**

Unique, patented clamp system allows for easy installation and removal.