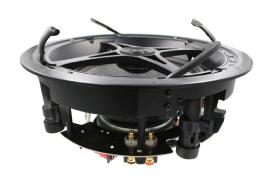

#### **OVERVIEW**

The 8" woven fiber woofer along with the aluminum dome tweeter provides the listener with an audiophile experience. With our revolutionary clamping system and easy wire connectivity, the SP-8EX is a true tool-less architectural speaker. Simply connect the speaker wire to the removable terminals, install the speaker into the cut-out and then push down the levers to engage the clamps to the drywall. The unique clamping system locks the speaker in place. That's it!

#### **HIGHLIGHTS**

Unique, patented clamp system allows for easy installation and removal.