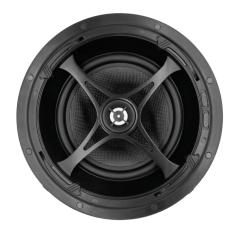

#### **OVERVIEW**

The 8" woven fiber woofer along with the aluminum dome tweeter provides the listener with an audiophile experience. With our revolutionary clamping system and easy wire connectivity, the SP-8EX is a true tool-less architectural speaker. Simply connect the speaker wire to the removable terminals, install the speaker into the cut-out and then push down the levers to engage the clamps to the drywall. The unique clamping system locks the speaker in place. That's it!

#### **SPECIFICATIONS**

Speaker Type: In-ceiling, two-way round speaker

Woofer: 8" woven fiber cone woofer

Tweeter: 1" aluminum dome swivel tweeter

Power Handling: 5-135 watts

Nominal Impedance: 8 ohms

Frequency Response: 42-20 kHz

Sensitivity: 92 dB

EQ Adjustments: -3 dB, 0 dB, +3 dB (tweeter and

woofer)

Grill: Frameless magnetic micromesh steel grill

### **DETAILS**

**SKU:** SP-8EX, UPC 656787-600065 **Cutout Dimensions:** 9.57" (243mm) **Ceiling Thickness:** 0.5" min – 1.0" max

Finished Dimensions: 10.82" Diameter (275mm),

4.69" Depth (119mm)

Warranty: Limited lifetime