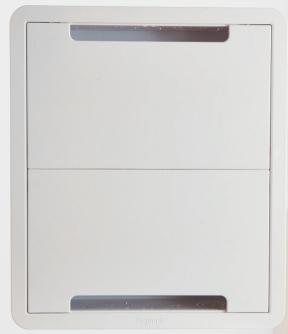

# 9" AND 17" TV MEDIA IN-WALL BOX

CONCEAL AND ORGANIZE MEDIA DEVICES AND POWER IN WALL FOR A FINISHED LOOK

The 9" and 17" TV Media In-Wall Box are ideal for concealing and organizing media devices and power in wall to create a sleek, finished look. The perfect solution directly behind any wall mounted TV to store streaming devices like Apple TV, Roku, Amazon Fire TV, network switches and more. Constructed of Wi-Fi transparent material to manage wireless components with cable knockouts to help organize cables. The 9" TV Media In-Wall Box with power supply kit is also available for a complete solution to bring power to TV and mounted devices.

# MADE IN U.S.A.

17" TV Media In-Wall Box SA-IWB17-W1

9" TV Media In-Wall Box SA-IWB9-W1

9" TV Media In-Wall Box **SA-IWB9KIT-W1** comes with included power kit

#### PRODUCT DIMENSIONS (W X D X H)

**9 INCH** 15.87" x 3.97" x 10.8" / 40.30cm x 10.08cm x 27.43cm **17 INCH** 15.87" x 3.97" x 18.52" / 40.30cm x 10.08cm x 47.04cm