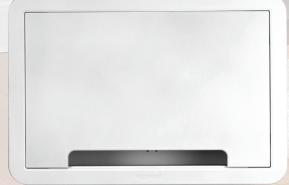

# 9" AND 17" TV MEDIA IN-WALL BOX

CONCEAL AND ORGANIZE MEDIA DEVICES AND POWER IN WALL FOR A FINISHED LOOK

The 9" and 17" TV Media In-Wall Box are ideal for concealing and organizing media devices and power in wall to create a sleek, finished look. The perfect solution directly behind any wall mounted TV to store streaming devices like Apple TV, Roku, Amazon Fire TV, network switches and more. Constructed of Wi-Fi transparent material to manage wireless components with cable knockouts to help organize cables. The 9" TV Media In-Wall Box with power supply kit is also available for a complete solution to bring power to TV and mounted devices.

# MADE IN U.S.A.

17" TV Media In-Wall Box SA-IWB17-W1

9" TV Media In-Wall Box SA-IWB9-W1

9" TV Media In-Wall Box **SA-IWB9KIT-W1** comes with included power kit