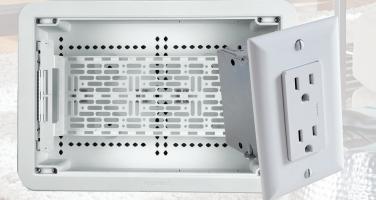

# 9" AND 17" TV MEDIA IN-WALL BOX

CONCEAL AND ORGANIZE MEDIA DEVICES AND POWER IN WALL FOR A FINISHED LOOK

The 9" and 17" TV Media In-Wall Box are ideal for concealing and organizing media devices and power in wall to create a sleek, finished look. The perfect solution directly behind any wall mounted TV to store streaming devices like Apple TV, Roku, Amazon Fire TV, network switches and more. Constructed of Wi-Fi transparent material to manage wireless components with cable knockouts to help organize cables. The 9" TV Media In-Wall Box with power supply kit is also available for a complete solution to bring power to TV and mounted devices.

# MADE IN U.S.A.

17" TV Media In-Wall Box SA-IWB17-W1

9" TV Media In-Wall Box SA-IWB9-W1

9" TV Media In-Wall Box **SA-IWB9KIT-W1** comes with included power kit