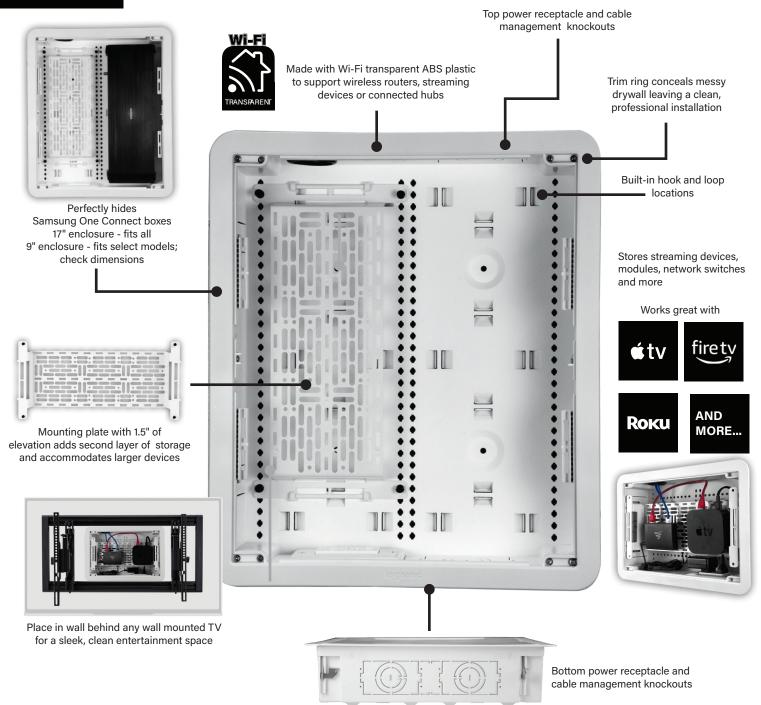

# 9" AND 17" TV MEDIA IN-WALL BOX

CONCEAL AND ORGANIZE MEDIA DEVICES AND POWER IN WALL FOR A FINISHED LOOK

The 9" and 17" TV Media In-Wall Box are ideal for concealing and organizing media devices and power in wall to create a sleek, finished look. The perfect solution directly behind any wall mounted TV to store streaming devices like Apple TV, Roku, Amazon Fire TV, network switches and more. Constructed of Wi-Fi transparent material to manage wireless components with cable knockouts to help organize cables. The 9" TV Media In-Wall Box with power supply kit is also available for a complete solution to bring power to TV and mounted devices.