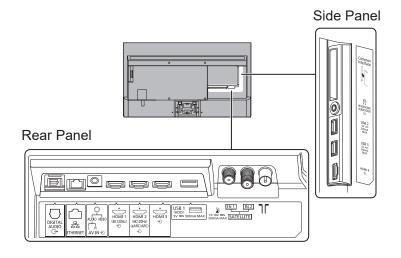

## TX-48LZ1500B

48" OLED 4K2KTV

| SPECIFICATIONS         |                            |  |
|------------------------|----------------------------|--|
|                        |                            |  |
| Dimensions (W x H x D) | 1 069 mm x 682 mm x 300 mm |  |
|                        | (With Pedestal)            |  |
|                        | 1 069 mm x 622 mm x 67 mm  |  |
|                        | (TV only)                  |  |
| Mass                   | 21.5 kg (With Pedestal)    |  |
|                        | 16.0 kg (TV only)          |  |

## **DIMENSIONS**



## **JACKS**



## Note:

To make sure that the OLED TV fits the cabinet properly when a high degree of precision is required, we recommend that you use the OLED TV itself to make the necessary cabinet measurements. Panasonic cannot be responsible for inaccuracies in cabinet design or manufacture.

Specifications are subject to change without notice. Non-metric weights and measurements are approximate.