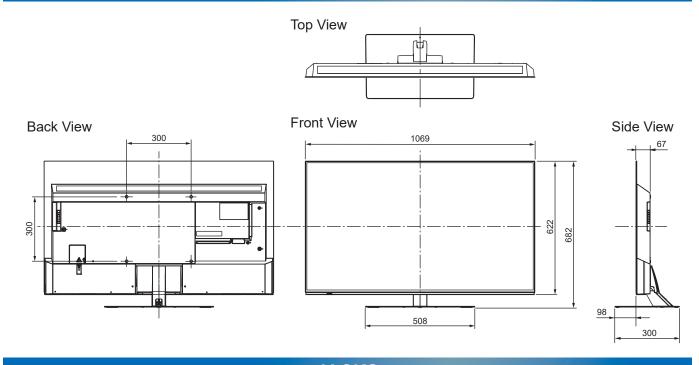

## TX-48LZ1500B

48" OLED 4K2KTV

| SPECIFICATIONS         |                            |  |
|------------------------|----------------------------|--|
|                        |                            |  |
| Dimensions (W x H x D) | 1 069 mm x 682 mm x 300 mm |  |
|                        | (With Pedestal)            |  |
|                        | 1 069 mm x 622 mm x 67 mm  |  |
|                        | (TV only)                  |  |
| Mass                   | 21.5 kg (With Pedestal)    |  |
|                        | 16.0 kg (TV only)          |  |

## **DIMENSIONS**

## Note:

To make sure that the OLED TV fits the cabinet properly when a high degree of precision is required, we recommend that you use the OLED TV itself to make the necessary cabinet measurements. Panasonic cannot be responsible for inaccuracies in cabinet design or manufacture.