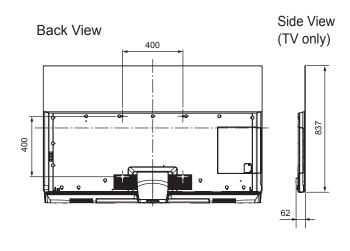

# TX-65FZ952B

65" OLED 4K2KTV

| CD |           | CAT |    | NIC |
|----|-----------|-----|----|-----|
| OF | <b>匚し</b> | CAI | IU | CVI |

| Dimensions (W x H x D) | 1 449 mm x 909 mm x 330 mm (With Pedestal and speaker)       |
|------------------------|--------------------------------------------------------------|
|                        | 1 449 mm x 941 mm x 70 mm                                    |
|                        | (With speaker (using "ACCESSORIES FOR SPEAER WALL-HANGING")) |
|                        | 1 449 mm x 837 mm x 62 mm (TV only)                          |
| Mass                   | 36.0 kg (With Pedestal and speaker)                          |
|                        | 27.0 kg (TV only)                                            |
|                        | 3.0 kg (Speaker only)                                        |