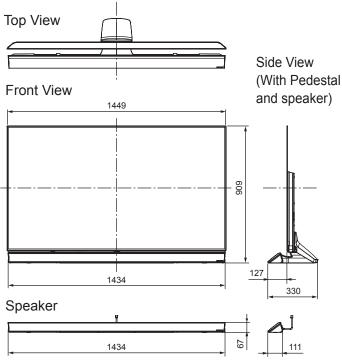

# TX-65FZ952B

65" OLED 4K2KTV

| CD |           | CAT |    | NIC |
|----|-----------|-----|----|-----|
| OF | <b>匚し</b> | CAI | IU | CVI |

| Dimensions (W x H x D) | 1 449 mm x 909 mm x 330 mm (With Pedestal and speaker)       |
|------------------------|--------------------------------------------------------------|
|                        | 1 449 mm x 941 mm x 70 mm                                    |
|                        | (With speaker (using "ACCESSORIES FOR SPEAER WALL-HANGING")) |
|                        | 1 449 mm x 837 mm x 62 mm (TV only)                          |
| Mass                   | 36.0 kg (With Pedestal and speaker)                          |
|                        | 27.0 kg (TV only)                                            |
|                        | 3.0 kg (Speaker only)                                        |

#### ■ With Pedestal and speaker