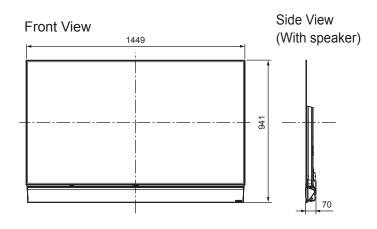

# TX-65FZ952B

65" OLED 4K2KTV

| CD |           | CAT |    | NIC |
|----|-----------|-----|----|-----|
| OF | <b>匚し</b> | CAI | IU | CVI |

| Dimensions (W x H x D) | 1 449 mm x 909 mm x 330 mm (With Pedestal and speaker)       |
|------------------------|--------------------------------------------------------------|
|                        | 1 449 mm x 941 mm x 70 mm                                    |
|                        | (With speaker (using "ACCESSORIES FOR SPEAER WALL-HANGING")) |
|                        | 1 449 mm x 837 mm x 62 mm (TV only)                          |
| Mass                   | 36.0 kg (With Pedestal and speaker)                          |
|                        | 27.0 kg (TV only)                                            |
|                        | 3.0 kg (Speaker only)                                        |

#### ■ With Speaker