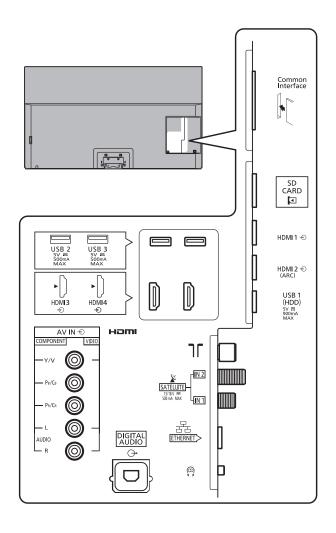

mm (TV only)                          |
| Mass                   | 36.0 kg (With Pedestal and speaker)                          |
|                        | 27.0 kg (TV only)                                            |
|                        | 3.0 kg (Speaker only)                                        |

### **DIMENSIONS**

#### ■ With Pedestal and speaker





#### ■ With Speaker



#### Note:

To make sure that the OLED TV fits the cabinet properly when a high degree of precision is required, we recommend that you use the OLED TV itself to make the necessary cabinet measurements. Panasonic cannot be responsible for inaccuracies in cabinet design or manufacture.

Specifications are subject to change without notice. Non-metric weights and measurements are approximate.

## **JACKS**