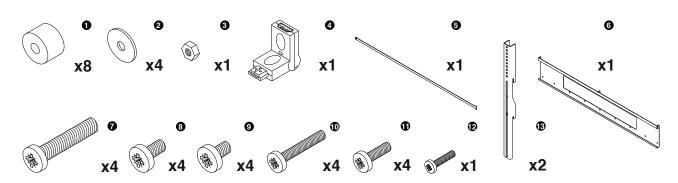

#### **Contents**

- M8/10 spacer
- M8 washer
- **3** M4 nut
- 4 Adjustable HDMI adaptor
- Securing rod
- Wall plate
- M8/50 bolt
- 3 M8/16 bolt
- 9 M8/12 bolt
- **1** M6/40 bolt
- M6/16 bolt
- **1** M4/16 bolt
- Vertical screen bar