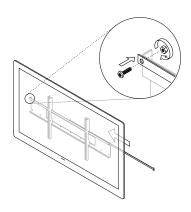

Locate the wall plate on the surface where you wish to position the screen. The bracket top and bottom lips must face directly up. Attach the wall plate to the surface using the necessary screws.

2.

Find the correct bolts from the accessory pack that fit the holes on the back of the screen. Use these to attach the vertical bars, orientated as shown, utilising the provided washers, bolts and spacers (as required). If necessary, plug in the HDMI adaptor into the back of the screen.