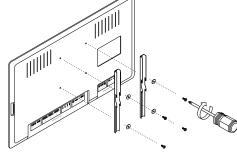

Locate the wall plate on the surface where you wish to position the screen. The bracket top and bottom lips must face directly up. Attach the wall plate to the surface using the necessary screws.

2.

Find the correct bolts from the accessory pack that fit the holes on the back of the screen. Use these to attach the vertical bars, orientated as shown, utilising the provided washers, bolts and spacers (as required). If necessary, plug in the HDMI adaptor into the back of the screen.