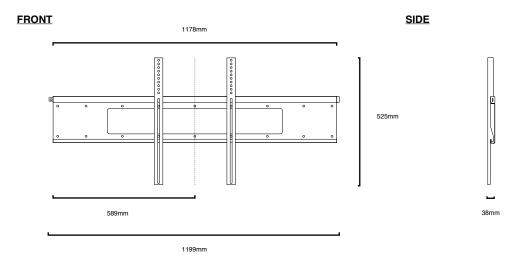

### KLIB-WB110 Large Universal Flat Wall Bracket

Horizontal fixing range: 100 - 1100mm Vertical fixing range: 150 - 470mm Maximum screen weight: 80kg

Dimensions (H x W x D): 525 x 1199 x 38mm

Boxed weight: 6.75kg