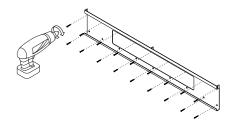

Locate the wall plate on the surface where you wish to position the screen. The bracket top and bottom lips must face directly up. Attach the wall plate to the surface using the necessary screws.

2.

Find the correct bolts from the accessory pack that fit the holes on the back of the screen. Use these to attach the vertical bars, orientated as shown, utilising the provided washers, bolts and spacers (as required). If necessary, plug in the HDMI adaptor into the back of the screen.