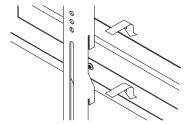

3.

Holding the screen, hook both the vertical bars over the wall plate lips. Make sure they are secure before letting the screen go.

4.

Thread the securing rod through the wall plate as shown. To lock it in place insert the M4/12 bolt through the rod and screw the nut on tightly. A small padlock can be used instead for extra security (not supplied).