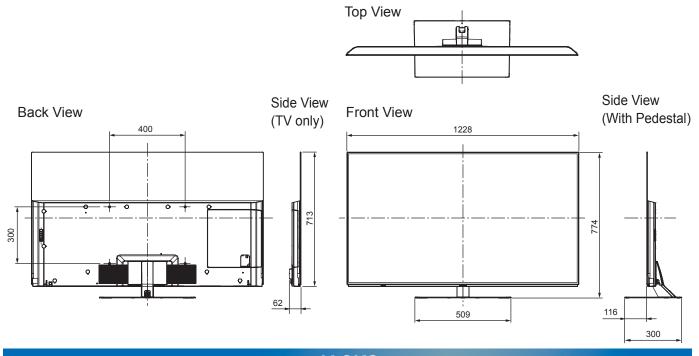

## TX-55FZ802B

55" OLED 4K2KTV

| CD | ECI | CAT | 10 |
|----|-----|-----|----|
| OF |     | CAL |    |

| Dimensions (W x H x D) | 1 228 mm x 774 mm x 300 mm |
|------------------------|----------------------------|
|                        | (With Pedestal)            |
|                        | 1 228 mm x 713 mm x 62 mm  |
|                        | (TV only)                  |
| Mass                   | 27.5 kg (With Pedestal)    |
|                        | 22.0 kg (TV only)          |

## **DIMENSIONS**