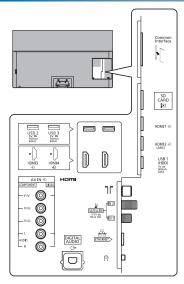

## TX-55FZ802B

55" OLED 4K2KTV

| CD | ECI | CAT | 10 |
|----|-----|-----|----|
| OF |     | CAL |    |

| Dimensions (W x H x D) | 1 228 mm x 774 mm x 300 mm |
|------------------------|----------------------------|
|                        | (With Pedestal)            |
|                        | 1 228 mm x 713 mm x 62 mm  |
|                        | (TV only)                  |
| Mass                   | 27.5 kg (With Pedestal)    |
|                        | 22.0 kg (TV only)          |

## **DIMENSIONS**



## **JACKS**



## Note:

To make sure that the OLED TV fits the cabinet properly when a high degree of precision is required, we recommend that you use the OLED TV itself to make the necessary cabinet measurements. Panasonic cannot be responsible for inaccuracies in cabinet design or manufacture.

Specifications are subject to change without notice. Non-metric weights and measurements are approximate.